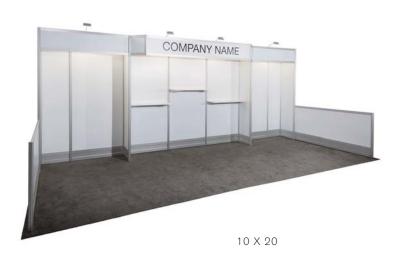

#### **BOOTH EQUIPMENT**

Each 8' x 10' booth will be set with 8' high black back drape, 3' high black side drape, (1) 6' black draped table, (2) limerick chairs, (1) wastebasket, and a 7" x 44" one-line identification.