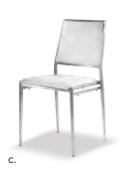

H

#### **KEY LARGO**

A) 810950 Chair (black fabric) 35"L 35"D 34"H B) 830950 Loveseat (black fabric) 57"L 35"D 34"H C) 830951 Sofa (black fabric) 79"L 35"D 34"H

#### **SOUTH BEACH**

(platinum suede) A) 8301 Sofa 69"L 29"D 33"H B) 8151 Ottoman 25"L 31"D 18"H

# **Accent Chairs**









LA BREA

**810874 Chair** (charcoal gray, fabric) 35"L 27"D 40"H

## **Accent Chair Styles**



### **Madrid Chair** A) 81816

(white vinyl) 30"L30"D31"H B) 8102

(black vinyl) 30"L30"D31"H

### C) 810949 Fairfax Chair

(white vinyl, brushed metal) 27"L 26"D 30"H

### D) 810151 **Munich Armless Chair**

(gray fabric) 22.5"L 27"D 28.5"H

### E) 810140 **Hopi Chair**

(gray linen) 21"L 25"D 34"H

#### F) 810947 **Pro Executive Guest Chair**

(black vinyl) 24"L 22"D 36"H

# Meeting & Stage Chairs













Marina Chair 17.5"L 19.5"D 35"H **A) 810160** (black vinyl) **B) 810161** (brown fabric) **C) 810164** (white vinyl)

**Meeting Chair** 25.5"L 23.5"D 34"H D) 810835 (espresso vinyl) **E) 810836** (taupe fabric) F) 810948 (white vinyl)

# **Group Seating**



A) 810851 Chair (white, chrome) 18.25"L 22"D 32"H

B) 820241 **Madison Hydraulic** Café Table

(chrome base, gray 30"RND 29"H



### **LAGUNA**

C) 810861 Chair (maple, chrome) 18"L 19"D 34"H

D) 8201223 Round Café Table (white laminate top, 30" Round 29"H















## Styles & Shapes

















### A) 810810 Berlin Chair

(black, white) 18"L 22"D 32"H

### B) 810846 Christopher Chair (white vinyl, chrome) 17"L 19"D 35"H

### C) 810841 Rustique Chair w/arms (gunmetal) 20"L 18"D 31"H

### D) 81063 Altura Guest Chair (blac