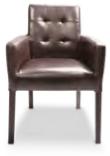

"D 37"H

#### **KEY LARGO**

A) 810950 Chair (black fabric) 35"L 35"D 34"H B) 830950 Loveseat (black fabric) 57"L 35"D 34"H C) 830951 Sofa (black fabric) 79"L 35"D 34"H

#### **SOUTH BEACH**

(platinum suede) A) 8301 Sofa 69"L 29"D 33"H B) 8151 Ottoman 25"L 31"D 18"H

# **Accent Chairs**









LA BREA

**810874 Chair** (charcoal gray, fabric) 35"L 27"D 40"H

## **Accent Chair Styles**



### **Madrid Chair** A) 81816

(white vinyl) 30"L30"D31"H B) 8102

(black vinyl) 30"L30"D31"H

### C) 810949 Fairfax Chair

(white vinyl, brushed metal) 27"L 26"D 30"H

### D) 810151 **Munich Armless Chair**

(gray fabric) 22.5"L 27"D 28.5"H

### E) 810140 **Hopi Chair**

(gray linen) 21"L 25"D 34"H

#### F) 810947 **Pro Executive Guest Chair**

(black vinyl) 24"L 22"D 36"H

# Meeting & Stage Chairs













Marina Chair 17.5"L 19.5"D 35"H **A) 810160** (black vinyl) **B) 810161** (brown fabric) **C) 810164** (white vinyl)

**Meeting Chair** 25.5"L 23.5"D 34"H D) 810835 (espresso vinyl) **E) 810836** (taupe fabric) F) 810948 (white vinyl)

# **Group Seating**



A) 810851 Chair (white, chrome) 18.25"L 22"D 32"H

B) 820241 **Madison Hydraulic** Café Table

(chrome base, gray 30"RND 29"H



### **LAGUNA**

C) 810861 Chair (maple, chrome) 18"L 19"D 34"H

D) 8201223 Round Café Table (white laminate top, 30" Round 29"H















## Styles & Shapes

















### A) 810810 Berlin Chair

(black, white) 18"L 22"D 32"H

### B) 810846 Christopher Chair (white vinyl, chrome) 17"L 19"D 35"H

### C) 810841 Rustique Chair w/arms (gunmetal) 20"L 18"D 31"H

### D) 81063 Altura Guest Chair