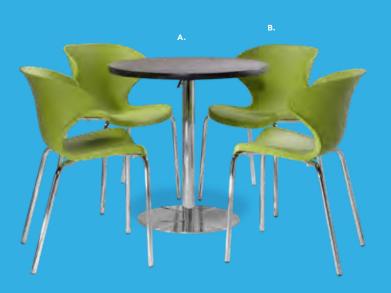

.5"H

### Silverado Tables

(glass, chrome) K) 82015 End Table 24" Round 22"H L) 82014 Cocktail Table 36" Round 17"H

### **Oliver Tables**

(walnut finish) M) 82088 End Table 22" Round 22"H N) 82087 Cocktail Table 47"L 27"D 19"H

#### **Aura Round Table** O) 820844

(white metal) 15" Round 22"H

#### **Edge LED Cube Table** P) 82057

(plexi top, white plastic) 20"L 20"D 20"H A/C power only

### **Wireless Charging** Table, Powered Q) 820710

(white, AC plug-In) 20"L 20"D 18"H

# **Café Tables**

### A) 820940 Blue Hydraulic

(chrome base, blue top) 30"RND 29"H

### B) 810131 Malba Chair





## 30" Round Café Tables A) 898240

Standard Black Base

### B) 898895 Lucent Chair

(frosted, acrylic) 19.5"L 19.75"D 32.5"H

### A) 820241 Madison Hydraulic Café Table

### B) 810130 Malba Chair





### **Customize and Create**

Choose your base, black or chrome, then pick a color that suits your design.



## Mix & Match

**Create your look.** Choose from a wide variety of tables and seating options.



E) 72069 SOHO Series Black Top Café

(black) 24"RND 30"H also available

**72067** 36"RND 30"H | **72066** 18"RND 18"H

F) 81082 Blade Chair

(red) 20.5"L 19"D 30.5"H

### Café Tables Standard Black Base 30" RND 29"H

**A) 8201220** (white) also available **820265** (Madison/gray acajou) **820941** (blue) **820943** (wood)

### Café Tables **Hydraulic Chrome Base** 30" RND 29"H

**B) 820923** (graphite nebula) also available **8201208** (maple) **820921** (red) 820940 (blue) 820942 (wood)

36" RND 29"H 820126 (white) 8201209 (graphite nebula) **8201206** (maple)

820925 (silver) 820