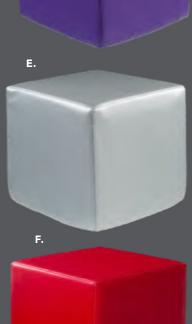

) 810846 Christopher Chair (white vinyl, chrome) 17"L 19"D 35"H

### C) 810841 Rustique Chair w/arms (gunmetal) 20"L 18"D 31"H

### D) 81063 Altura Guest Chair (black crepe) 25"L 20"D 34"H

### E) 71089 **Diamond Side Chair** (black) 21"W X 23" L X 32"H

#### F) 71090 **Diamond Arm Chair** (black) 20"W X 21"L X 33"H

#### G) 810837 **Razor Armless Chair** (white) 15.38"L 15.5"D 30.5"H

### H) 81083 **Blade Chair** (sky blue) 20.5"L 19"D 30.5"H

#### I) 81082 **Blade Chair** (red) 20.5"L 19"D 30.5"H

## Mix & Match

Create the ultimate seating configuration. Choose from a variety of shapes and sizes to design the perfect look.

> J) 210108 LIMERICK® Chair BY HERMAN MILLER TM (gray) 18"W X 17.75"L X 33"H **K) 81093 Lucent Chair** (frosted, acrylic) 19.5"L 19.75"D 32.5"H



# **Ottomans**







G.



## Styles & Shapes



### **Beverly Bench**

60"L 20"D 18"H

**A) 81556** (white vinyl)

**B) 81550** (black vinyl)

**C) 81552** (gray fabric) **D) 81555** (red fabric)

**E) 81554** (ocean blue

fabric)

**F) 81553** (linen fabric) **G) 81551** (brown fabric)

### H) 815119 Half Bench

(white vinyl) 39"L 22"D 18"H

### **ENDLESS Square**

34"L 34"D 15"H

I) 815123 (black)

**J) 815122** (white)

**ENDLESS Curved** 

60.5"L 37.5"D 15"H

**K) 815952** (black)

**L) 815953** (white)

### M) 8507 Quarter Curve

(white vinyl)

53"L 22"D 18"H Ring (4 ottoman seats)

(white vinyl) 72"RND 18"H

### N) 81526 Edge

LED Cube

(white plastic) 19"L 19"D 19"H

A/C power only

### O) 82074

**Regis Bench** 

(brushed metal) 47"L 15.5"D 16"H

## **Marche Swivel**



#### **Marche Swivel Ottoma