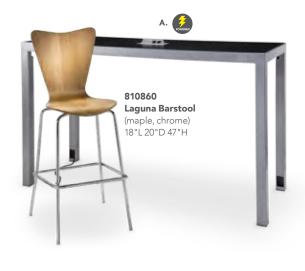

nate, white) 48"L 24"D 30"H

### I) 820203

6' Conference Tables

(graphite nebula) 72"L 42"D 29"H



J) 810946 Pro Executive High Back Chair (black vinyl) 25"L 24"D 48"H Adjustable K) 810945 Pro Executive Mid Back Chair (white vinyl) 24"L 22"D 40"H Adjustable



# **Executive** Seating







# Gas Lift Chair 26" × 20"L × 38"H A) 71045 (gray, adjustable)

71046 w/ arms

### Gas Lift Stool

24"W X 20"L X 46"H **B) 71048** (gray, adjustable) **71047** w/o arms



### Pro Executive Mid Back Chair

24"L 22"D 40"H **A) 810945** (white vinyl)



### **Communal and Powered Tables**

Choose from a variety of Powered, Solid or Grommet Hole Table Tops.





Denotes AC and USB charging outlets

### **Bar Tables**

Colors not available in all table options. Please check options listed to the right.





## Cafe' Tables





#### Ventura Powered **Bar Tables**

(silver frame) 72.25"L 26.25"D 42"H

A) 820950 (black top) **820955** (white top)

### **Ventura Communal Bar Tables**

(silver frame) 72.25"L 26.25"D 42"H

Maple Top

**B) 820954** (solid) **820951** (grommets)

White Top

C) 820953 (grommets) **820956** (solid)

Black Top **820952** (solid)

#### Ventura Powered Café Tables

72.25"L 26.25"D 30"H

(silver frame) A) 820964 (black top) **B) 820965** (white top)

### Ventura Communal Café Tables (silver frame)

72.25"L 26.25"D 30"H

Maple Top

C) 820963 (solid) **820960** (grommets)

White Top

**D) 820961** (grommets) **820966** (solid)

Black Top

**E) 820962** (solid)

# **Office Essentials**

### **MADISON**

A) 84075 Madison Executive Desk (gray acajou) 60"L 30"D 29"H **B) 84