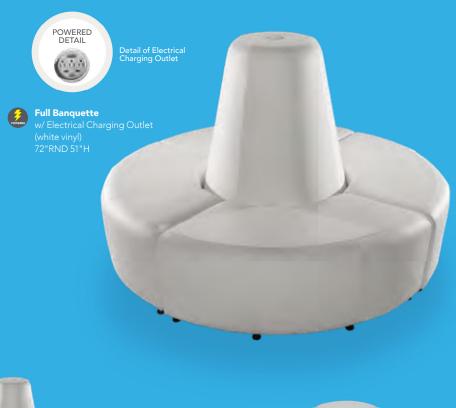

H

87"L 30"D 33.25"H

## **Powered Tables**





#### Ventura Powered **Bar Tables**

72.25"L 26.25"D 42"H (silver frame)

**A) 820955** (white top) **B) 820950** (black top)

#### Ventura Powered Café Tables

72.25"L 26.25"D 30"H (silver frame)

**C) 820964** (black top) **D) 820965** (white top)



#### **Sydney Powered Cocktail Tables** 48"L 26"D 18"H

(brushed steel) **E) 82073** (white) **F) 82076** (black)

**Please Note:** Client is responsible for providing labor and an electrical power source to the furniture. One 110V power source is required for each charging panel. Two charging units can be daisy chained together. 10A max per charging panel.

# **Powered** Banquettes.



# **Modular System**

powerless. Center power cone may also be rented as a free-standing charging station.





8506 Center Cone



8507 Quarter Curve Ottoman



**Ottoman Ring** 



815119 Half Bench Ottoman

## **Powered Pedestals**

locked cabinet or on the surface.)





**Powered Locking Pedestal** 

A) 85061 24"L 24"D 36"H **B) 85063** 24"L 24"D 42"H (black)

**C) 85060** 24"L 24"D 36"H **D) 85062** 24"L 24"D 42"H

**Wireless Charging** Table, Powered E) 820710 (white, AC plug-In) 20"L 20"D 18"H

Please Note: Client is responsible for providing labor and an electrical power source to the furniture. One 110V power source is required for each charging panel. Two charging units can be daisy chained together. 10A max per charging panel.



A) 84083 Tech Desk, Powered w/3 Drawer File Cabinet

(black metal, laminate) 60"L 30"D 30"H

B) 84084 Tech Desk, Powered

(black metal, laminate) 60"L 30"D