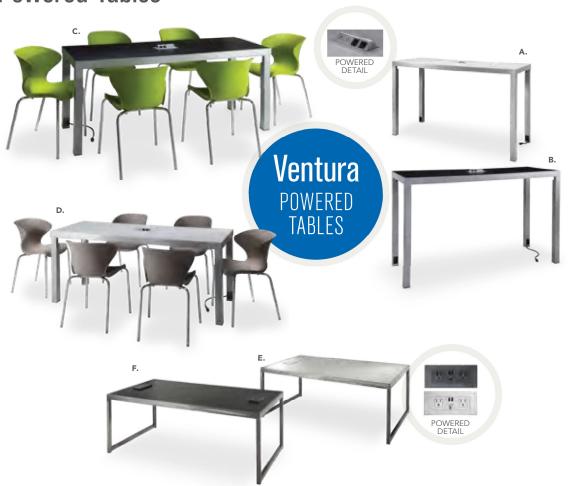

ing exposure, or an organization needing flexibility, the furnishings to create a dynamic brand experience start here.

To learn more about our exhibit solutions, go to freeman.com/exhibit-design

It's not about building a booth. It's about designing a





# Power Up In Style.





# **Powered Seating**

Empower attendees at your next show with functional charging furniture and make searching for wall outlets history. From soft seating and tables to pedestals and lamps, our complete charging collection lets you Power Up the Possibilities.

# **Powered Seating**





#### A) 810120 Naples Chair, Powered (black vinyl)

36"L 30"D 33.25"H B) 830121 Naples Sofa, Powered (black vinyl)

C) 830122 Naples Loveseat, Powered (black vinyl) 62"L 30"D 33.25"H

87"L 30"D 33.25"H

## **Powered Tables**





#### Ventura Powered **Bar Tables**

72.25"L 26.25"D 42"H (silver frame)

**A) 820955** (white top) **B) 820950** (black top)

#### Ventura Powered Café Tables

72.25"L 26.25"D 30"H (silver frame)

**C) 820964** (black top) **D) 820965** (white top)



#### **Sydney Powered Cocktail Tables** 48"L 26"D 18"H

(brushed steel) **E) 82073** (white) **F) 82076** (black)

**Please Note:** Client is responsible for providing labor and an electrical power source to the furniture. One 110V power source is required for each charging panel. Two charging units can be daisy chained together. 10A max per charging panel.

# **Powered** Banquettes.



# **Modular System**

powerless. Center power cone may also be rented as a free-standing charging station.





8506 Center Cone



8507 Quarter Curve Ot