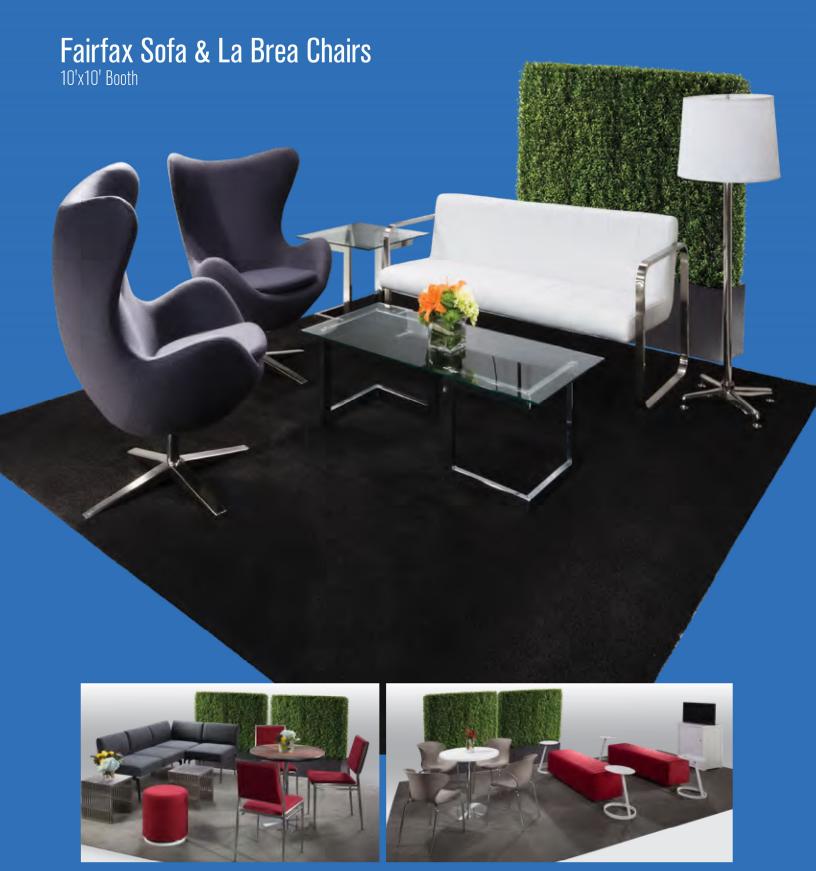

** 

**SHOW SITE** 

EVENT: CASE DISTRICT I CONFERENCE

BOOTH NO: \_\_\_\_\_ NO. \_\_\_ OF \_\_\_ PCS | BOOTH NO: \_\_\_\_ NO. \_\_\_ OF \_\_\_ PCS

THE ABOVE LABELS ARE PROVIDED FOR YOUR CONVENIENCE.
PLACE ONE ON EACH PIECE SHIPPED TO ENSURE PROPER DELIVERY.
IF MORE LABELS ARE NEEDED, COPIES ARE ACCEPTABLE.

# furnishings 2019





#### **EMPOWERING YOUR BUSINESS FROM THE GROUND UP**

Meaningful engagement doesn't have to be complicated. You just need the right elements. Whether you're a global brand testing a new product, a startup seeking exposure, or an organization needing flexibility, the furnishings to create a dynamic brand experience start here.

To learn more about our exhibit solutions, go to freeman.com/exhibit-design

It's not about building a booth. It's about designing a





# Power Up In Style.





# **Powered Seating**

Empower attendees at your next show with functional charging furniture and make searching for wall outlets history. From soft seating and tables to pedestals and lamps, our complete charging collection lets you Power Up the Possibilities.

# **Powered Seating**





#### A) 810120 Naples Chair, Powered (black vinyl)

36"L 30"D 33.25"H B) 830121 Naples Sofa, Powered (black vinyl)

C) 830122 Naples Loveseat, Powered (black vinyl) 62"L 30"D 33.25"H

87"L 30"D 33.25"H

## **Powered Tables**





#### Ventura Powered **Bar Tables**

72.25"L 26.25"D 42"H (silver frame)

**A) 820955** (white top) **B) 820950** (black top)

#### Ventura Powered Café Tables

72.25"L 26.25"D 30"H (silver frame)

**C) 820964** (black top) **D) 820965** (white top)