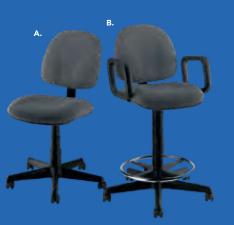

#### **BOOTH EQUIPMENT**

Each 8' x 10' booth will be set with 8' high black back drape, 3' high black side drape, (1) 6' black draped table, (2) limerick chairs, (1) wastebasket, and a 7" x 44" one-line identification.