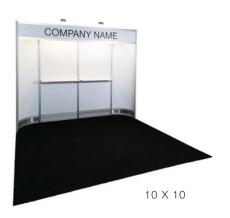

#### **BOOTH EQUIPMENT**

Each 8' x 10' booth will be set with 8' high black back drape, 3' high black side drape, (1) 6' black draped table, (2) limerick chairs, (1) wastebasket, and a 7" x 44" one-line identification.