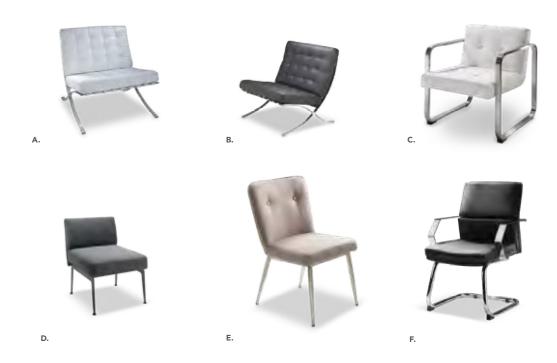

33.25"H **830122** (Powered)

# **Munich Collection**



# Modular Seating to Design Custom Exhibits



# **Soft Seating Collections**



#### **ALLEGRO**

A) 81019 Chair (blue fabric) 36"L 34.5"D 30"H B) 83015 Sofa (blue fabric) 73"L 34.5"D 30"H

#### **TANGIERS**

A) 830118 Sofa (beige textured) 78"L 37"D 36"H B) 810118 Chair (beige textured) 34"L 37"D 36"H C) 830220 Loveseat (beige textured) 57.5"L 37"D 37"H

#### **KEY LARGO**

A) 810950 Chair (black fabric) 35"L 35"D 34"H B) 830950 Loveseat (black fabric) 57"L 35"D 34"H C) 830951 Sofa (black fabric) 79"L 35"D 34"H

#### **SOUTH BEACH**

(platinum suede) A) 8301 Sofa 69"L 29"D 33"H B) 8151 Ottoman 25"L 31"D 18"H

# **Accent Chairs**









LA BREA

**810874 Chair** (charcoal gray, fabric) 35"L 27"D 40"H

## **Accent Chair Styles**



### **Madrid Chair** A) 81816

(white vinyl) 30"L30"D31"H B) 8102

(black vinyl) 30"L30"D31"H

### C) 810949 Fairfax Chair

(white vinyl, brushed metal) 27"L 26"D 30"H

### D) 810151 **Munich Armless Chair**

(gray fabric) 22.5"L 27"D 28.5"H

### E) 810140 **Hopi Chair**

(gray linen) 21"L 25"D 34"H

#### F) 810947 **Pro Executive Guest Chair**

(black vinyl) 24"L 22"D 36"H

# Meeting & Stage Chairs













Marina Chair 17.5"L 19.5"D 35"H **A) 810160** (black vinyl) **B) 810161** (brown fabric) **C) 810164** (white vinyl)

**Meeting Chair** 25.5"L 23.5"D 34"H D) 810835 (espresso vinyl) **E) 810836** (taupe fabric) F) 810948 (white vinyl)

# **Group Seating**



A) 810851 Chair (white, chrome) 18.25"L 22"D 32"H

B) 820241 **Madison Hydraulic** Café Table

(chrome base, gray 30"RND 29