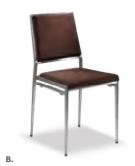

37"H

#### **KEY LARGO**

A) 810950 Chair (black fabric) 35"L 35"D 34"H B) 830950 Loveseat (black fabric) 57"L 35"D 34"H C) 830951 Sofa (black fabric) 79"L 35"D 34"H

#### **SOUTH BEACH**

(platinum suede) A) 8301 Sofa 69"L 29"D 33"H B) 8151 Ottoman 25"L 31"D 18"H

# **Accent Chairs**









LA BREA

**810874 Chair** (charcoal gray, fabric) 35"L 27"D 40"H

## **Accent Chair Styles**



### **Madrid Chair** A) 81816

(white vinyl) 30"L30"D31"H B) 8102

(black vinyl) 30"L30"D31"H

### C) 810949 Fairfax Chair

(white vinyl, brushed metal) 27"L 26"D 30"H

### D) 810151 **Munich Armless Chair**

(gray fabric) 22.5"L 27"D 28.5"H

### E) 810140 **Hopi Chair**

(gray linen) 21"L 25"D 34"H

#### F) 810947 **Pro Executive Guest Chair**

(black vinyl) 24"L 22"D 36"H

# Meeting & Stage Chairs













Marina Chair 17.5"L 19.5"D 35"H **A) 810160** (black vinyl) **B) 810161** (brown fabric) **C) 810164** (white vinyl)

**Meeting Chair** 25.5"L 23.5"D 34"H D) 810835 (espresso vinyl) **E) 810836** (taupe fabric) F) 810948 (white vinyl)

# **Group Seating**



A) 810851 Chair (white, chrome) 18.25"L 22"D 32"H

B) 820241 **Madison Hydraulic** Café Table

(chrome base, gray 30"RND 29"H



### **LAGUNA**

C) 810861 Chair (maple, chrome) 18"L 19"D 34"H

D) 8201223 Round Café Table (white laminate top, 30" Round 29"H















## Styles & Shapes

















### A) 810810 Berlin Chair

(black, white) 18"L 22"D 32"H

### B) 810846 Christopher Chair (white vinyl, chrome) 17"L 19"D 35"H

### C) 810841 Rustique Chair w/arms (gunmetal) 20"L 18"D 31"H

### D) 81063 Altura Guest Chair (