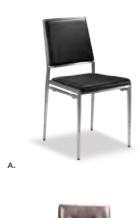

37"D 37"H

#### **KEY LARGO**

A) 810950 Chair (black fabric) 35"L 35"D 34"H B) 830950 Loveseat (black fabric) 57"L 35"D 34"H C) 830951 Sofa (black fabric) 79"L 35"D 34"H

#### **SOUTH BEACH**

(platinum suede) A) 8301 Sofa 69"L 29"D 33"H B) 8151 Ottoman 25"L 31"D 18"H

# **Accent Chairs**









LA BREA

**810874 Chair** (charcoal gray, fabric) 35"L 27"D 40"H

## **Accent Chair Styles**



### **Madrid Chair** A) 81816

(white vinyl) 30"L30"D31"H B) 8102

(black vinyl) 30"L30"D31"H

### C) 810949 Fairfax Chair

(white vinyl, brushed metal) 27"L 26"D 30"H

### D) 810151 **Munich Armless Chair**

(gray fabric) 22.5"L 27"D 28.5"H

### E) 810140 **Hopi Chair**

(gray linen) 21"L 25"D 34"H

#### F) 810947 **Pro Executive Guest Chair**

(black vinyl) 24"L 22"D 36"H

# Meeting & Stage Chairs













Marina Chair 17.5"L 19.5"D 35"H **A) 810160** (black vinyl) **B) 810161** (brown fabric) **C) 810164** (white vinyl)

**Meeting Chair** 25.5"L 23.5"D 34"H D) 810835 (espresso vinyl) **E) 810836** (taupe fabric) F) 810948 (white vinyl)

# **Group Seating**



A) 810851 Chair (white, chrome) 18.25"L 22"D 32"H

B) 820241 **Madison Hydraulic** Café Table

(chrome base, gray 30"RND 29"H



### **LAGUNA**

C) 810861 Chair (maple, chrome) 18"L 19"D 34"H

D) 8201223 Round Café Table (white laminate top, 30" Round 29"H















## Styles & Shapes

















### A) 810810 Berlin Chair

(black, white) 18"L 22"D 32"H

### B) 810846 Christopher Chair (white vinyl, chrome) 17"L 19"D 35"H

### C) 810841 Rustique Chair w/arms (gunmetal) 20"L 18"D 31"H

### D) 81063 Altura Guest Cha