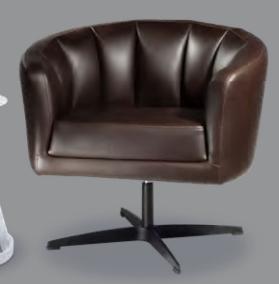

(black vinyl) 87"L 30"D 33.25"H **830121** (Powered)

C) 830120 Loveseat (black vinyl) 62"L 30"D 33.25"H **830122** (Powered)

# **Munich Collection**



# Modular Seating to Design Custom Exhibits



# **Soft Seating Collections**



#### **ALLEGRO**

A) 81019 Chair (blue fabric) 36"L 34.5"D 30"H B) 83015 Sofa (blue fabric) 73"L 34.5"D 30"H

#### **TANGIERS**

A) 830118 Sofa (beige textured) 78"L 37"D 36"H B) 810118 Chair (beige textured) 34"L 37"D 36"H C) 830220 Loveseat (beige textured) 57.5"L 37"D 37"H

#### **KEY LARGO**

A) 810950 Chair (black fabric) 35"L 35"D 34"H B) 830950 Loveseat (black fabric) 57"L 35"D 34"H C) 830951 Sofa (black fabric) 79"L 35"D 34"H

#### **SOUTH BEACH**

(platinum suede) A) 8301 Sofa 69"L 29"D 33"H B) 8151 Ottoman 25"L 31"D 18"H

# **Accent Chairs**









LA BREA

**810874 Chair** (charcoal gray, fabric) 35"L 27"D 40"H

## **Accent Chair Styles**



### **Madrid Chair** A) 81816

(white vinyl) 30"L30"D31"H B) 8102

(black vinyl) 30"L30"D31"H

### C) 810949 Fairfax Chair

(white vinyl, brushed metal) 27"L 26"D 30"H

### D) 810151 **Munich Armless Chair**

(gray fabric) 22.5"L 27"D 28.5"H

### E) 810140 **Hopi Chair**

(gray linen) 21"L 25"D 34"H

#### F) 810947 **Pro Executive Guest Chair**

(black vinyl) 24"L 22"D 36"H

# Meeting & Stage Chairs













Marina Chair 17.5"L 19.5"D 35"H **A) 810160** (black vinyl) **B) 810161** (brown fabric) **C) 810164** (white vinyl)

**Meeting Chair** 25.5"L 23.5"D 34"H D) 810835 (espresso vinyl) **E) 810836** (taupe fabric) F) 810948 (white vinyl)

# **Group Seating**



A) 810851 Chair (white, chr