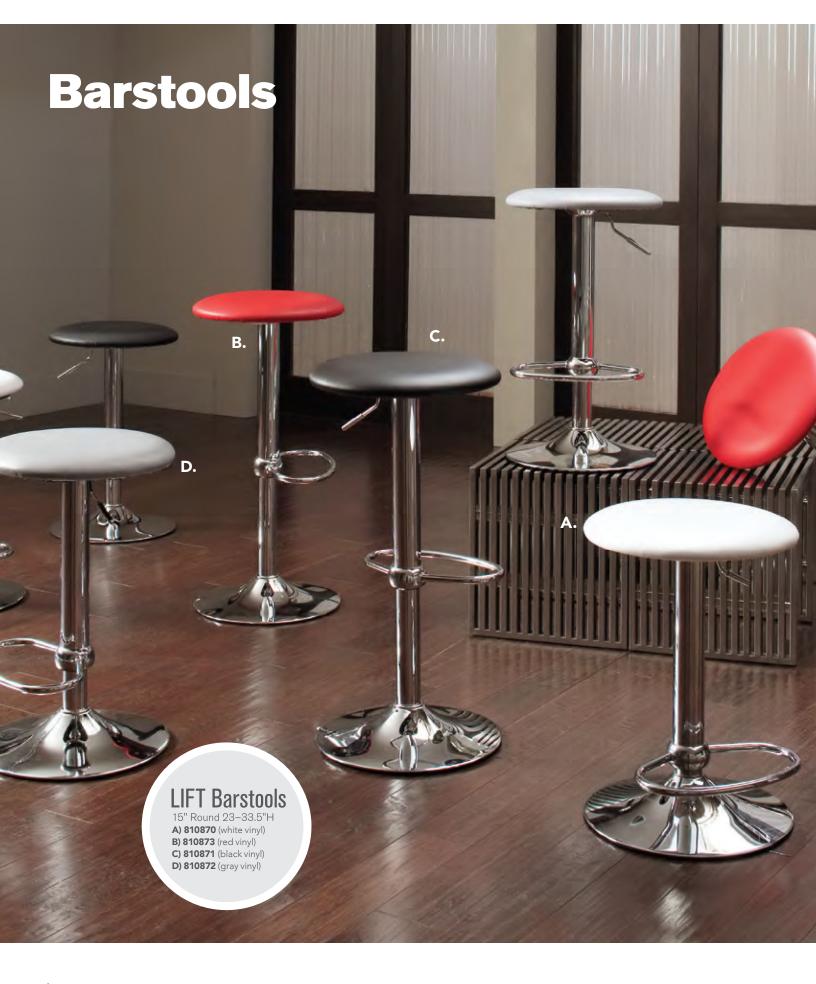

#### **BOOTH EQUIPMENT**

Each 8' x 10' booth will be set with 8' high black back drape, 3' high black side drape, (1) 6' black draped table, (2) limerick chairs, (1) wastebasket, and a 7" x 44" one-line identification.