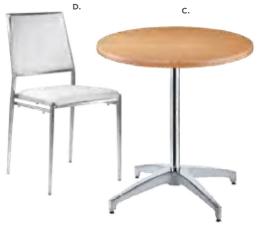

Table 47"L 27"D 19"H

#### **Aura Round Table** O) 820844

(white metal) 15" Round 22"H

#### **Edge LED Cube Table** P) 82057

(plexi top, white plastic) 20"L 20"D 20"H A/C power only

### **Wireless Charging** Table, Powered Q) 820710

(white, AC plug-In) 20"L 20"D 18"H

# **Café Tables**

### A) 820940 Blue Hydraulic

(chrome base, blue top) 30"RND 29"H

### B) 810131 Malba Chair





## 30" Round Café Tables A) 898240

Standard Black Base

### B) 898895 Lucent Chair

(frosted, acrylic) 19.5"L 19.75"D 32.5"H

### A) 820241 Madison Hydraulic Café Table

### B) 810130 Malba Chair





### **Customize and Create**

Choose your base, black or chrome, then pick a color that suits your design.



## Mix & Match

**Create your look.** Choose from a wide variety of tables and seating options.



E) 72069 SOHO Series Black Top Café

(black) 24"RND 30"H also available

**72067** 36"RND 30"H | **72066** 18"RND 18"H

F) 81082 Blade Chair

(red) 20.5"L 19"D 30.5"H

### Café Tables Standard Black Base 30" RND 29"H

**A) 8201220** (white) also available **820265** (Madison/gray acajou) **820941** (blue) **820943** (wood)

### Café Tables **Hydraulic Chrome Base** 30" RND 29"H

**B) 820923** (graphite nebula) also available **8201208** (maple) **820921** (red) 820940 (blue) 820942 (wood)

36" RND 29"H 820126 (white) 8201209 (graphite nebula) **8201206** (maple)

820925 (silver) 8201223 (white)

### C) 72063 Chelsea butcher block-top cafe table

(oak) 30"RND 30"H also available 72064 36"RND 30"H

D) 810164 Marina Chair

(white vinyl) 17.5"L 19.5"D 35"H



# **Bar Tables**



### E) 82093