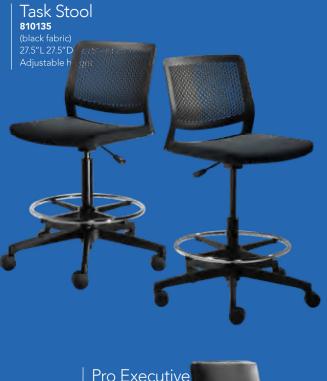

unmetal) 13"L 13"D 30"H

# Conference **Tables**





# Styles & Shapes









### **Atomic Round Tables**

(glass, chrome)

**A) 8201225** 42"RND 30"H **B) 8201224** 36"RND 30"H

### **Geo Rounded Square** Tables

42"L 42"D 29"H

**C) 82044** (glass, chrome)

**D) 82043** (glass, black)

### **Geo Rectangular Tables**

60"L36"D29"H

**E) 82041** (glass, black)

**F) 82051** (glass, chrome)

### G) 820707 Merlin Multi Use Table

(gray laminate, black)

### 46"L29"D30"H H) 820706 Work Table

(white laminate, white) 48"L 24"D 30"H

### I) 820203

6' Conference Tables

(graphite nebula) 72"L 42"D 29"H



J) 810946 Pro Executive High Back Chair (black vinyl) 25"L 24"D 48"H Adjustable K) 810945 Pro Executive Mid Back Chair (white vinyl) 24"L 22"D 40"H Adjustable



# **Executive** Seating







# Gas Lift Chair 26" × 20"L × 38"H A) 71045 (gray, adjustable)

71046 w/ arms

### Gas Lift Stool

24"W X 20"L X 46"H **B) 71048** (gray, adjustable) **71047** w/o arms



### Pro Executive Mid Back Chair

24"L 22"D 40"H **A) 810945** (white vinyl)



### **Communal and Powered Tables**

Choose from a variety of Powered, Solid or Grommet Hole Table Tops.





Denotes AC and USB charging outlets

### **Bar Tables**

Colors not available in all table options. Please check options listed to the right.





## Cafe' Tables





#### Ventura Powered **Bar Tables**

(silver frame) 72.25"L 26.25"D 42"H

A) 820950 (black top) **820955** (white top)

### **Ventura Communal Bar Tables**

(silver frame) 72.25"L 26.25"D 42"H

Maple Top

**B) 820954** (solid) **820951** (grommets)

White Top

C) 82