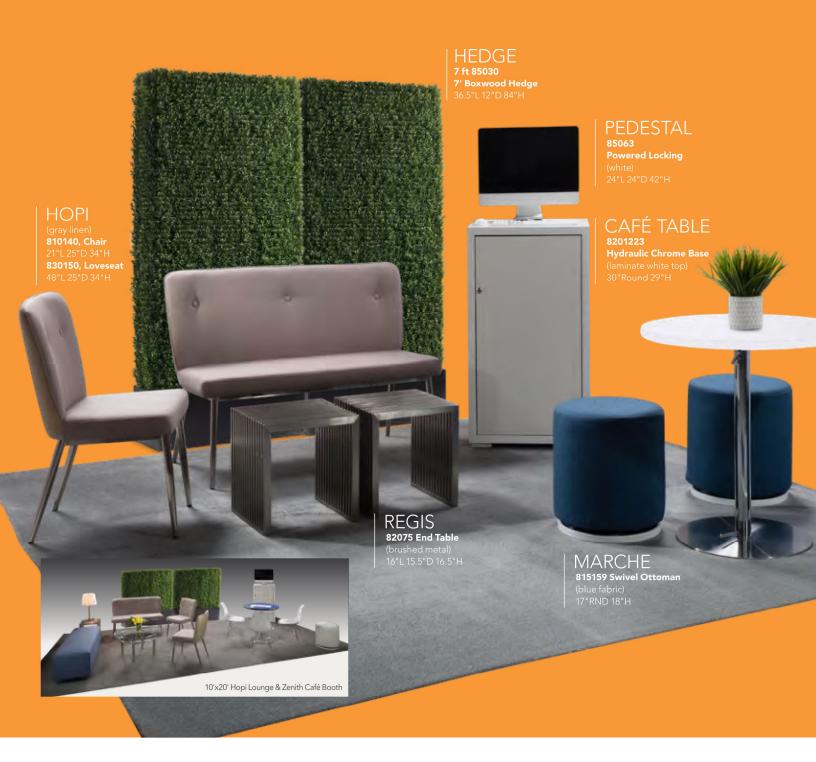

#### **BOOTH EQUIPMENT**

Each 8' x 10' booth will be set with 8' high black back drape, 3' high black side drape, (1) 6' black draped table, (2) limerick chairs, (1) wastebasket, and a 7" x 44" one-line identification.