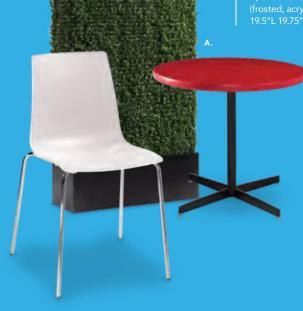

16.5"H

### Silverado Tables

(glass, chrome) K) 82015 End Table 24" Round 22"H L) 82014 Cocktail Table 36" Round 17"H

### **Oliver Tables**

(walnut finish) M) 82088 End Table 22" Round 22"H N) 82087 Cocktail Table 47"L 27"D 19"H

#### **Aura Round Table** O) 820844

(white metal) 15" Round 22"H

#### **Edge LED Cube Table** P) 82057

(plexi top, white plastic) 20"L 20"D 20"H A/C power only

### **Wireless Charging** Table, Powered Q) 820710

(white, AC plug-In) 20"L 20"D 18"H

# **Café Tables**

### A) 820940 Blue Hydraulic

(chrome base, blue top) 30"RND 29"H

### B) 810131 Malba Chair





## 30" Round Café Tables A) 898240

Standard Black Base

### B) 898895 Lucent Chair

(frosted, acrylic) 19.5"L 19.75"D 32.5"H

### A) 820241 Madison Hydraulic Café Table

### B) 810130 Malba Chair





### **Customize and Create**

Choose your base, black or chrome, then pick a color that suits your design.



## Mix & Match

**Create your look.** Choose from a wide variety of tables and seating options.



E) 72069 SOHO Series Black Top Café

(black) 24"RND 30"H also available

**72067** 36"RND 30"H | **72066** 18"RND 18"H

F) 81082 Blade Chair

(red) 20.5"L 19"D 30.5"H

### Café Tables Standard Black Base 30" RND 29"H

**A) 8201220** (white) also available **820265** (Madison/gray acajou) **820941** (blue) **820943** (wood)

### Café Tables **Hydraulic Chrome Base** 30" RND 29"H

**B) 820923** (graphite nebula) also available **8201208** (maple) **820921** (red) 820940 (blue) 820942 (wood)

36" RND 29"H 820126 (white) 8201209 (graphite nebula) **8201206** (maple)

820925 (silver) 8