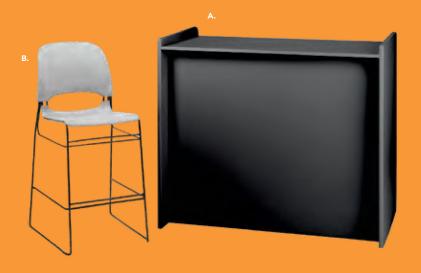

#### **BOOTH EQUIPMENT**

Each 8' x 10' booth will be set with 8' high black back drape, 3' high black side drape, (1) 6' black draped table, (2) limerick chairs, (1) wastebasket, and a 7" x 44" one-line identification.