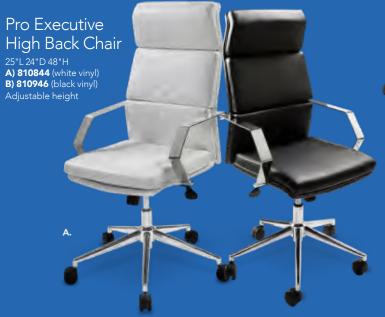

(gunmetal) 13"L 13"D 30"H

# Conference **Tables**





# Styles & Shapes









### **Atomic Round Tables**

(glass, chrome)

**A) 8201225** 42"RND 30"H **B) 8201224** 36"RND 30"H

### **Geo Rounded Square** Tables

42"L 42"D 29"H

**C) 82044** (glass, chrome)

**D) 82043** (glass, black)

### **Geo Rectangular Tables**

60"L36"D29"H

**E) 82041** (glass, black)

**F) 82051** (glass, chrome)

### G) 820707 Merlin Multi Use Table

(gray laminate, black)

### 46"L29"D30"H H) 820706 Work Table

(white laminate, white) 48"L 24"D 30"H

### I) 820203

6' Conference Tables

(graphite nebula) 72"L 42"D 29"H



J) 810946 Pro Executive High Back Chair (black vinyl) 25"L 24"D 48"H Adjustable K) 810945 Pro Executive Mid Back Chair (white vinyl) 24"L 22"D 40"H Adjustable



# **Executive** Seating







# Gas Lift Chair 26" × 20"L × 38"H A) 71045 (gray, adjustable)

71046 w/ arms

### Gas Lift Stool

24"W X 20"L X 46"H **B) 71048** (gray, adjustable) **71047** w/o arms



### Pro Executive Mid Back Chair

24"L 22"D 40"H **A) 810945** (white vinyl)



### **Communal and Powered Tables**

Choose from a variety of Powered, Solid or Grommet Hole Table Tops.





Denotes AC and USB charging outlets

### **Bar Tables**

Colors not available in all table options. Please check options listed to the right.





## Cafe' Tables





#### Ventura Powered **Bar Tables**

(silver frame) 72.25"L 26.25"D 42"H

A) 820950 (black top) **820955** (white top)

### **Ventura Communal Bar Tables**

(silver frame) 72.25"L 26.25"D 42"H

Maple Top

**B) 820954** (solid) **820951** (grommets)

White Top

C)