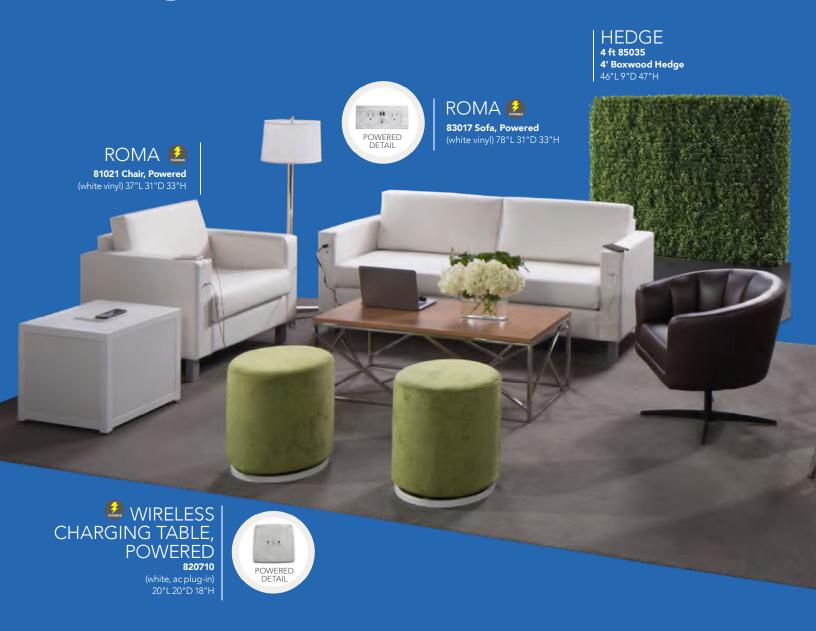

: CASE DISTRICT I CONFERENCE

BOOTH NO: \_\_\_\_\_ NO. \_\_\_ OF \_\_\_ PCS | BOOTH NO: \_\_\_\_ NO. \_\_\_ OF \_\_\_ PCS

THE ABOVE LABELS ARE PROVIDED FOR YOUR CONVENIENCE.
PLACE ONE ON EACH PIECE SHIPPED TO ENSURE PROPER DELIVERY.
IF MORE LABELS ARE NEEDED, COPIES ARE ACCEPTABLE.

# furnishings 2019





#### **EMPOWERING YOUR BUSINESS FROM THE GROUND UP**

Meaningful engagement doesn't have to be complicated. You just need the right elements. Whether you're a global brand testing a new product, a startup seeking exposure, or an organization needing flexibility, the furnishings to create a dynamic brand experience start here.

To learn more about our exhibit solutions, go to freeman.com/exhibit-design

It's not about building a booth. It's about designing a





# Power Up In Style.





# **Powered Seating**

Empower attendees at your next show with functional charging furniture and make searching for wall outlets history. From soft seating and tables to pedestals and lamps, our complete charging collection lets you Power Up the Possibilities.

# **Powered Seating**





#### A) 810120 Naples Chair, Powered (black vinyl)

36"L 30"D 33.25"H B) 830121 Naples Sofa, Powered (black vinyl)

C) 830122 Naples Loveseat, Powered (black vinyl) 62"L 30"D 33.25"H

87"L 30"D 33.25"H

## **Powered Tables**





#### Ventura Powered **Bar Tables**

72.25"L 26.25"D 42"H (silver frame)

**A) 820955** (white top) **B) 820950** (black top)

#### Ventura Powered Café Tables

72.25"L 26.25"D 30"H (silver frame)

**C) 820964** (black top) **D) 820965** (white top)



#### **Sydney Powered Coc