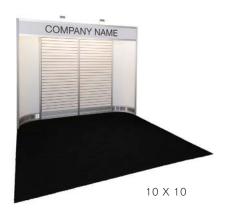

#### **BOOTH EQUIPMENT**

Each 8' x 10' booth will be set with 8' high black back drape, 3' high black side drape, (1) 6' black draped table, (2) limerick chairs, (1) wastebasket, and a 7" x 44" one-line identification.