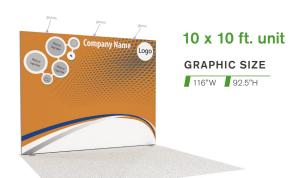

ING SERVICES  Colusive service. This includes all floor services and trash removal.  On total square footage of booth regardless of area to be cleaned.  will apply to all cleaning orders placed at show site.  Description  Booth Vacuuming - One Time |

# FIT TO PRINT

SmartFabric<sup>®</sup> is a triple-layered fabric made of 100 percent polyester that's ideal for printed graphics. It's an extremely versatile all-in-one fabric and has been treated to meet NFPA 701 small-scale flammability standards. This lightweight material provides an easy way to make a big impact and has a small shipping footprint to reduce your shipping cost and carbon emissions.



<sup>\*</sup> Client to provide print-ready artwork, or Freeman can design artwork for an additional fee.

# SMARTFABRIC® RENTAL EXHIBITS





#### **RENTAL EXHIBITS INCLUDE:**

- Custom Fabric Graphic\*
   with zippered carrying case
   (fabric graphic purchased to keep)
- Rental Frame, a 100% recyclable structure
- 9' x 10' or 9' x 20' Classic Carpet (color selections on page 3)
- Exhibit Installation & Dismantle
- Exhibit Material Handling
- Nightly Vacuuming

- 3 Arm Lights per 10' Booth
- 6 Arm Lights per 20' Booth
- Power for lights only

# FRAME ONLY UNIT

If you rented a SmartFabric booth previously, you own the graphic. For subsequent shows, all you need to do is rent the frame. We will install your fabric graphic over the frame.\*\*





#### **RENTAL EXHIBITS INCLUDE:**

- Rental Frame
- 9' x 10' or 9' x 20' Classic Carpet (color selections on page 3)
- Exhibit Installation & Dismantle
- Exhibit Material Handling
-