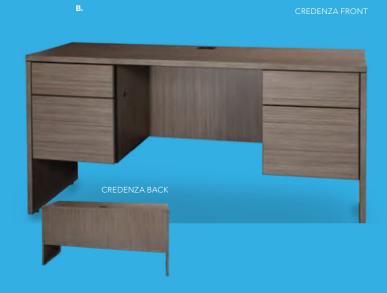

#### **BOOTH EQUIPMENT**

Each 8' x 10' booth will be set with 8' high black back drape, 3' high black side drape, (1) 6' black draped table, (2) limerick chairs, (1) wastebasket, and a 7" x 44" one-line identification.