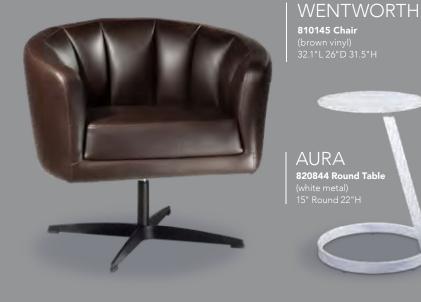

a (black vinyl) 87"L 30"D 33.25"H **830121** (Powered)

C) 830120 Loveseat (black vinyl) 62"L 30"D 33.25"H **830122** (Powered)

# **Munich Collection**



# Modular Seating to Design Custom Exhibits



# **Soft Seating Collections**



#### **ALLEGRO**

A) 81019 Chair (blue fabric) 36"L 34.5"D 30"H B) 83015 Sofa (blue fabric) 73"L 34.5"D 30"H

#### **TANGIERS**

A) 830118 Sofa (beige textured) 78"L 37"D 36"H B) 810118 Chair (beige textured) 34"L 37"D 36"H C) 830220 Loveseat (beige textured) 57.5"L 37"D 37"H

#### **KEY LARGO**

A) 810950 Chair (black fabric) 35"L 35"D 34"H B) 830950 Loveseat (black fabric) 57"L 35"D 34"H C) 830951 Sofa (black fabric) 79"L 35"D 34"H

#### **SOUTH BEACH**

(platinum suede) A) 8301 Sofa 69"L 29"D 33"H B) 8151 Ottoman 25"L 31"D 18"H

# **Accent Chairs**









LA BREA

**810874 Chair** (charcoal gray, fabric) 35"L 27"D 40"H

## **Accent Chair Styles**



### **Madrid Chair** A) 81816

(white vinyl) 30"L30"D31"H B) 8102

(black vinyl) 30"L30"D31"H

### C) 810949 Fairfax Chair

(white vinyl, brushed metal) 27"L 26"D 30"H

### D) 810151 **Munich Armless Chair**

(gray fabric) 22.5"L 27"D 28.5"H

### E) 810140 **Hopi Chair**

(gray linen) 21"L 25"D 34"H

#### F) 810947 **Pro Executive Guest Chair**

(black vinyl) 24"L 22"D 36"H

# Meeting & Stage Chairs













Marina Chair 17.5"L 19.5"D 35"H **A) 810160** (black vinyl) **B) 810161** (brown fabric) **C) 810164** (white vinyl)

**Meeting Chair** 25.5"L 23.5"D 34"H D) 810835 (espresso vinyl) **E) 810836** (taupe fabric) F) 810948 (white vinyl)

# **Group Seating**



A) 810851 Chair (white, c