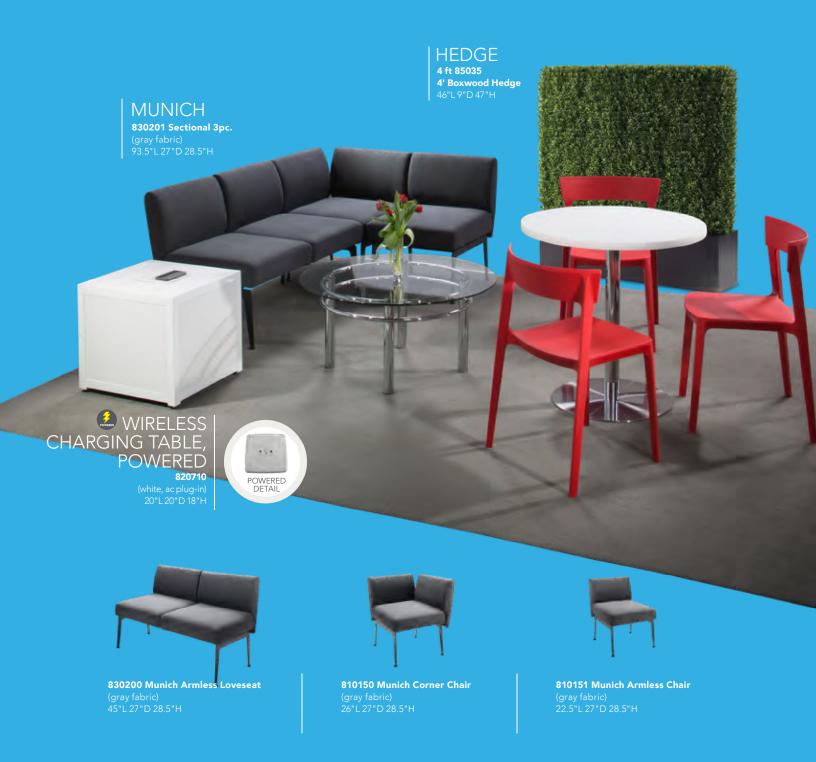

#### **BOOTH EQUIPMENT**

Each 8' x 10' booth will be set with 8' high black back drape, 3' high black side drape, (1) 6' black draped table, (2) limerick chairs, (1) wastebasket, and a 7" x 44" one-line identification.