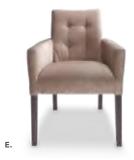

7"H

#### **KEY LARGO**

A) 810950 Chair (black fabric) 35"L 35"D 34"H B) 830950 Loveseat (black fabric) 57"L 35"D 34"H C) 830951 Sofa (black fabric) 79"L 35"D 34"H

#### **SOUTH BEACH**

(platinum suede) A) 8301 Sofa 69"L 29"D 33"H B) 8151 Ottoman 25"L 31"D 18"H

# **Accent Chairs**









LA BREA

**810874 Chair** (charcoal gray, fabric) 35"L 27"D 40"H

## **Accent Chair Styles**



### **Madrid Chair** A) 81816

(white vinyl) 30"L30"D31"H B) 8102

(black vinyl) 30"L30"D31"H

### C) 810949 Fairfax Chair

(white vinyl, brushed metal) 27"L 26"D 30"H

### D) 810151 **Munich Armless Chair**

(gray fabric) 22.5"L 27"D 28.5"H

### E) 810140 **Hopi Chair**

(gray linen) 21"L 25"D 34"H

#### F) 810947 **Pro Executive Guest Chair**

(black vinyl) 24"L 22"D 36"H

# Meeting & Stage Chairs













Marina Chair 17.5"L 19.5"D 35"H **A) 810160** (black vinyl) **B) 810161** (brown fabric) **C) 810164** (white vinyl)

**Meeting Chair** 25.5"L 23.5"D 34"H D) 810835 (espresso vinyl) **E) 810836** (taupe fabric) F) 810948 (white vinyl)

# **Group Seating**



A) 810851 Chair (white, chrome) 18.25"L 22"D 32"H

B) 820241 **Madison Hydraulic** Café Table

(chrome base, gray 30"RND 29"H



### **LAGUNA**

C) 810861 Chair (maple, chrome) 18"L 19"D 34"H

D) 8201223 Round Café Table (white laminate top, 30" Round 29"H















## Styles & Shapes

















### A) 810810 Berlin Chair

(black, white) 18"L 22"D 32"H

### B) 810846 Christopher Chair (white vinyl, chrome) 17"L 19"D 35"H

### C) 810841 Rustique Chair w/arms (gunmetal) 20"L 18"D 31"H

### D) 81063 Altura Guest Chair (bl