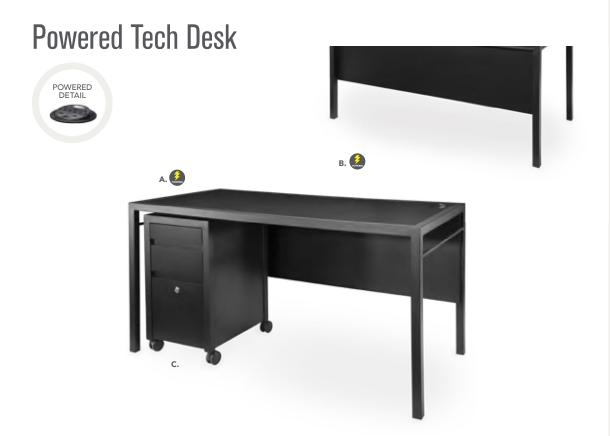

per charging panel.

# **Powered** Banquettes.



# **Modular System**

powerless. Center power cone may also be rented as a free-standing charging station.





8506 Center Cone



8507 Quarter Curve Ottoman



**Ottoman Ring** 



815119 Half Bench Ottoman

## **Powered Pedestals**

locked cabinet or on the surface.)





**Powered Locking Pedestal** 

A) 85061 24"L 24"D 36"H **B) 85063** 24"L 24"D 42"H (black)

**C) 85060** 24"L 24"D 36"H **D) 85062** 24"L 24"D 42"H

**Wireless Charging** Table, Powered E) 820710 (white, AC plug-In) 20"L 20"D 18"H

Please Note: Client is responsible for providing labor and an electrical power source to the furniture. One 110V power source is required for each charging panel. Two charging units can be daisy chained together. 10A max per charging panel.



A) 84083 Tech Desk, Powered w/3 Drawer File Cabinet

(black metal, laminate) 60"L 30"D 30"H

B) 84084 Tech Desk, Powered

(black metal, laminate) 60"L 30"D 30"H

C) 84080 3 Drawer File **Cabinet on Castors** (black metal, laminate) 16"L 20"D 28"H

# **Soft Seating**

# Create Engaging Booth Environments



# **Soft Seating Collections**





#### **BAJA**

A) 81050 Chair (white vinyl) 36"L 30.5"D 28"H

B) 83019 Sofa (white vinyl) 86"L 28"D 30"H

C) 83020 Loveseat (white vinyl) 61"L 30.5"D 28"H



#### **FAIRFAX**

A) 830949 Sofa (white vinyl, brushed metal) 62"L 26"D 30"H

B) 810949 Chair (white vinyl, brushed metal) 27"L26"D30"H



### **NAPLES**

A) 810119 Chair (black vinyl) 36"L 30"D 33.25"H **810120** (Powered)

B) 830119 Sofa (black vinyl) 87"L 30"D 33.25"H **830121** (Powered)

C)