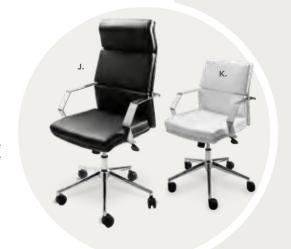

9

**Rustique Barstool** 

(gunmetal) 13"L 13"D 30"H

# Conference **Tables**





# Styles & Shapes









### **Atomic Round Tables**

(glass, chrome)

**A) 8201225** 42"RND 30"H **B) 8201224** 36"RND 30"H

### **Geo Rounded Square** Tables

42"L 42"D 29"H

**C) 82044** (glass, chrome)

**D) 82043** (glass, black)

### **Geo Rectangular Tables**

60"L36"D29"H

**E) 82041** (glass, black)

**F) 82051** (glass, chrome)

### G) 820707 Merlin Multi Use Table

(gray laminate, black)

### 46"L29"D30"H H) 820706 Work Table

(white laminate, white) 48"L 24"D 30"H

### I) 820203

6' Conference Tables

(graphite nebula) 72"L 42"D 29"H



J) 810946 Pro Executive High Back Chair (black vinyl) 25"L 24"D 48"H Adjustable K) 810945 Pro Executive Mid Back Chair (white vinyl) 24"L 22"D 40"H Adjustable



# **Executive** Seating







# Gas Lift Chair 26" × 20"L × 38"H A) 71045 (gray, adjustable)

71046 w/ arms

### Gas Lift Stool

24"W X 20"L X 46"H **B) 71048** (gray, adjustable) **71047** w/o arms



### Pro Executive Mid Back Chair

24"L 22"D 40"H **A) 810945** (white vinyl)



### **Communal and Powered Tables**

Choose from a variety of Powered, Solid or Grommet Hole Table Tops.





Denotes AC and USB charging outlets

### **Bar Tables**

Colors not available in all table options. Please check options listed to the right.





## Cafe' Tables





#### Ventura Powered **Bar Tables**

(silver frame) 72.25"L 26.25"D 42"H

A) 820950 (black top) **820955** (white top)

### **Ventura Communal Bar Tables**

(silver frame) 72.25"L 26.25"D 42"H

Maple Top

**B) 820954** (solid) **820951**