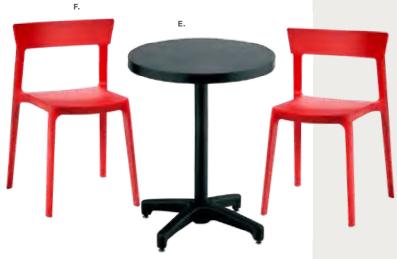

#### **BOOTH EQUIPMENT**

Each 8' x 10' booth will be set with 8' high black back drape, 3' high black side drape, (1) 6' black draped table, (2) limerick chairs, (1) wastebasket, and a 7" x 44" one-line identification.