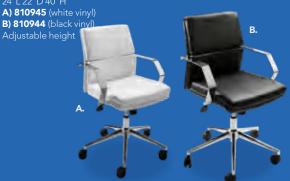

chrome)

**D) 82043** (glass, black)

### **Geo Rectangular Tables**

60"L36"D29"H

**E) 82041** (glass, black)

**F) 82051** (glass, chrome)

### G) 820707 Merlin Multi Use Table

(gray laminate, black)

### 46"L29"D30"H H) 820706 Work Table

(white laminate, white) 48"L 24"D 30"H

### I) 820203

6' Conference Tables

(graphite nebula) 72"L 42"D 29"H



J) 810946 Pro Executive High Back Chair (black vinyl) 25"L 24"D 48"H Adjustable K) 810945 Pro Executive Mid Back Chair (white vinyl) 24"L 22"D 40"H Adjustable



# **Executive** Seating







# Gas Lift Chair 26" × 20"L × 38"H A) 71045 (gray, adjustable)

71046 w/ arms

### Gas Lift Stool

24"W X 20"L X 46"H **B) 71048** (gray, adjustable) **71047** w/o arms



### Pro Executive Mid Back Chair

24"L 22"D 40"H **A) 810945** (white vinyl)



### **Communal and Powered Tables**

Choose from a variety of Powered, Solid or Grommet Hole Table Tops.





Denotes AC and USB charging outlets

### **Bar Tables**

Colors not available in all table options. Please check options listed to the right.





## Cafe' Tables





#### Ventura Powered **Bar Tables**

(silver frame) 72.25"L 26.25"D 42"H

A) 820950 (black top) **820955** (white top)

### **Ventura Communal Bar Tables**

(silver frame) 72.25"L 26.25"D 42"H

Maple Top

**B) 820954** (solid) **820951** (grommets)

White Top

C) 820953 (grommets) **820956** (solid)

Black Top **820952** (solid)

#### Ventura Powered Café Tables

72.25"L 26.25"D 30"H

(silver frame) A) 820964 (black top) **B) 820965** (white top)

### Ventura Communal Café Tables (silver frame)

72.25"L 26.25"D 30"