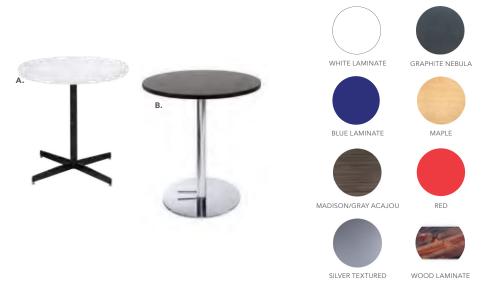

d 17"H

### **Oliver Tables**

(walnut finish) M) 82088 End Table 22" Round 22"H N) 82087 Cocktail Table 47"L 27"D 19"H

#### **Aura Round Table** O) 820844

(white metal) 15" Round 22"H

#### **Edge LED Cube Table** P) 82057

(plexi top, white plastic) 20"L 20"D 20"H A/C power only

### **Wireless Charging** Table, Powered Q) 820710

(white, AC plug-In) 20"L 20"D 18"H

# **Café Tables**

### A) 820940 Blue Hydraulic

(chrome base, blue top) 30"RND 29"H

### B) 810131 Malba Chair





## 30" Round Café Tables A) 898240

Standard Black Base

### B) 898895 Lucent Chair

(frosted, acrylic) 19.5"L 19.75"D 32.5"H

### A) 820241 Madison Hydraulic Café Table

### B) 810130 Malba Chair





### **Customize and Create**

Choose your base, black or chrome, then pick a color that suits your design.



## Mix & Match

**Create your look.** Choose from a wide variety of tables and seating options.



E) 72069 SOHO Series Black Top Café

(black) 24"RND 30"H also available

**72067** 36"RND 30"H | **72066** 18"RND 18"H

F) 81082 Blade Chair

(red) 20.5"L 19"D 30.5"H

### Café Tables Standard Black Base 30" RND 29"H

**A) 8201220** (white) also available **820265** (Madison/gray acajou) **820941** (blue) **820943** (wood)

### Café Tables **Hydraulic Chrome Base** 30" RND 29"H

**B) 820923** (graphite nebula) also available **8201208** (maple) **820921** (red) 820940 (blue) 820942 (wood)

36" RND 29"H 820126 (white) 8201209 (graphite nebula) **8201206** (maple)

820925 (silver) 8201223 (white)

### C) 72063 Chelsea butcher block-top cafe table

(oak) 30"RND 30"H also available 72064 36"RND