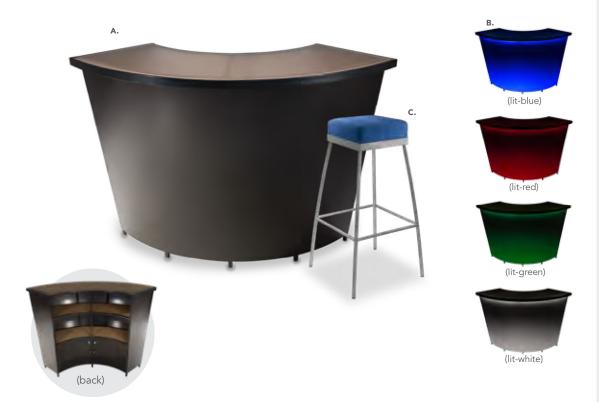

able







## Tech Powered Desk



### Denotes AC and USB charging outlets

### A) 84083 Tech Desk, Powered, w/3 Drawer File Cabinet

(black metal, laminate) 60"L 30"D 30"H

### B) 84084 Tech Desk, Powered

(black metal, laminate) 60"L 30"D 30"H

### C) 84080 3 Drawer File **Cabinet on Castors**

(black metal, laminate) 16"L 20"D 28"H

# Lighting & Shelving



### **ACCENT LAMPS**

Mason Lamps (brushed silver) A) 850708 Floor Lamp 18" RND 55"H B) 850707 Table Lamp 16" RND 26"H

### **SHELVING**

C) 85020 Posh Shelving

(chrome, acrylic) 36"L 18"D 72"H

D) 84078 **Madison Bookcase** 

(gray acajou) 36"L 12"D 72"H

# **Show Essentials**



# Display Counter



## Midtown Bar

Metallic pewter gray curved bar with taupe-colored glass top features locking cabinet for storage and two shelves.



Midtown Bar 60"L 18"D 42"H (pewter) A) 850101 (unlighted) B) 850100 (lighted with plug-in)

**Apex Barstool** C) 810952 (blue ultra suede) 21"L 21"D 33"H

# **Lighted & Greenery Products**





A) 81526 Edge LED Cube Ottoman (white plastic) 20"L 20"D 20"H A/C power only B) 820857 Edge LED **Cube Table** 

(plexi top, white plastic) 20"L 20"D 20"H A/C power only

C) 7 ft 85030 7' Boxwood Hedge 36.5"L 12"D 84"H D) 4 ft 85035 4' Boxwood Hedge 46"L9"D47"H

# Draped or Undraped **Tables & Counters**

## **Table-top Colors**



Special Draping: Special drape is available in a variety of colors. Refer to the order form for details.

# Sizing Chart\*

## 24"D X 30"H | Tables Draped

 
 124330
 Tables Draped
 3'L x 24"D x 30"H

 124430
 Tables Draped
 4'L x 24"D x 30"H

 124630
 Tables Draped
 6'