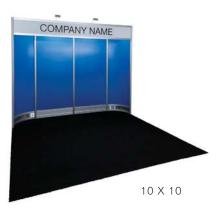

#### **BOOTH EQUIPMENT**

Each 8' x 10' booth will be set with 8' high black back drape, 3' high black side drape, (1) 6' black draped table, (2) limerick chairs, (1) wastebasket, and a 7" x 44" one-line identification.