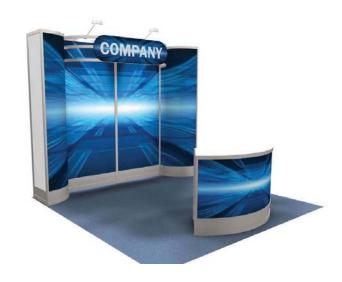

#### **BOOTH EQUIPMENT**

Each 8' x 10' booth will be set with 8' high black back drape, 3' high black side drape, (1) 6' black draped table, (2) limerick chairs, (1) wastebasket, and a 7" x 44" one-line identification.