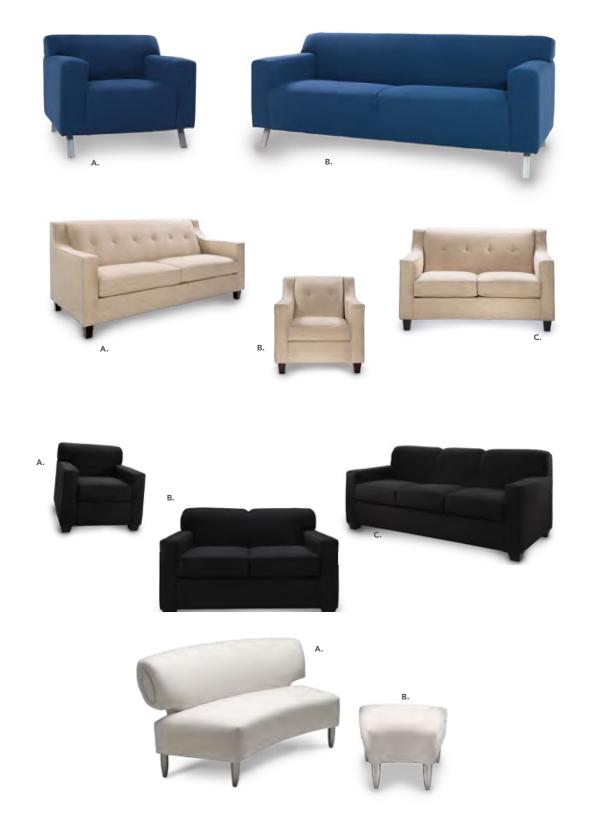

awer File **Cabinet on Castors** (black metal, laminate) 16"L 20"D 28"H

# **Soft Seating**

# Create Engaging Booth Environments



# **Soft Seating Collections**





#### **BAJA**

A) 81050 Chair (white vinyl) 36"L 30.5"D 28"H

B) 83019 Sofa (white vinyl) 86"L 28"D 30"H

C) 83020 Loveseat (white vinyl) 61"L 30.5"D 28"H



#### **FAIRFAX**

A) 830949 Sofa (white vinyl, brushed metal) 62"L 26"D 30"H

B) 810949 Chair (white vinyl, brushed metal) 27"L26"D30"H



### **NAPLES**

A) 810119 Chair (black vinyl) 36"L 30"D 33.25"H **810120** (Powered)

B) 830119 Sofa (black vinyl) 87"L 30"D 33.25"H **830121** (Powered)

C) 830120 Loveseat (black vinyl) 62"L 30"D 33.25"H **830122** (Powered)

# **Munich Collection**



# Modular Seating to Design Custom Exhibits



# **Soft Seating Collections**



#### **ALLEGRO**

A) 81019 Chair (blue fabric) 36"L 34.5"D 30"H B) 83015 Sofa (blue fabric) 73"L 34.5"D 30"H

#### **TANGIERS**

A) 830118 Sofa (beige textured) 78"L 37"D 36"H B) 810118 Chair (beige textured) 34"L 37"D 36"H C) 830220 Loveseat (beige textured) 57.5"L 37"D 37"H

#### **KEY LARGO**

A) 810950 Chair (black fabric) 35"L 35"D 34"H B) 830950 Loveseat (black fabric) 57"L 35"D 34"H C) 830951 Sofa (black fabric) 79"L 35"D 34"H

#### **SOUTH BEACH**

(platinum suede) A) 8301 Sofa 69"L 29"D 33"H B) 8151 Ottoman 25"L 31"D 18"H

# **Accent Chairs**









LA BREA

**810874 Chair** (charcoal gray, fabric) 35"L 27"D 40"H

## **Accent Chair Styles**



### **Madrid Chair** A) 81816

(white vinyl) 30"L30"D31"H B) 8102

(black vinyl) 30"L30"D31"H

### C) 810949 Fairfax Chair

(white viny