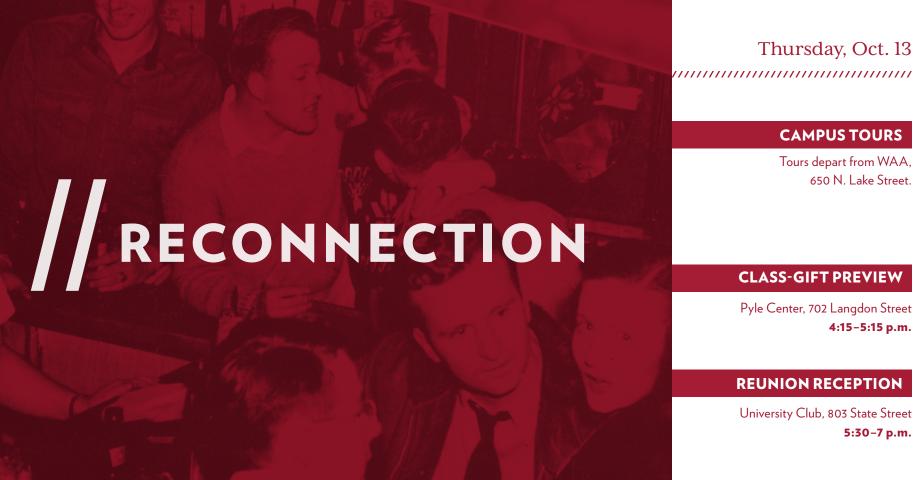

## Thursday, Oct. 13

#### **CAMPUS TOURS**

Tours depart from WAA, 650 N. Lake Street.

Choose up to two of the following tours to get reacquainted with campus:

- Campus bus tour 12:45 p.m. or 2:30 p.m.
- · Chazen Museum of Art tour 12:45 p.m. or 2:30 p.m.
- · Camp Randall Stadium tour 12:45 p.m. only
- · Kohl Center tour 2:30 p.m. only

#### **CLASS-GIFT PREVIEW**

Pyle Center, 702 Langdon Street 4:15-5:15 p.m.

Take a peek at the new Alumni Park and how your class gift will help to make this a UW destination for generations.

### **REUNION RECEPTION**

University Club, 803 State Street 5:30-7 p.m.

Enjoy a casual gathering with fellow reunion-goers before heading out to dinner on your own in Madison. Includes hors d'oeuvres and a cash bar.