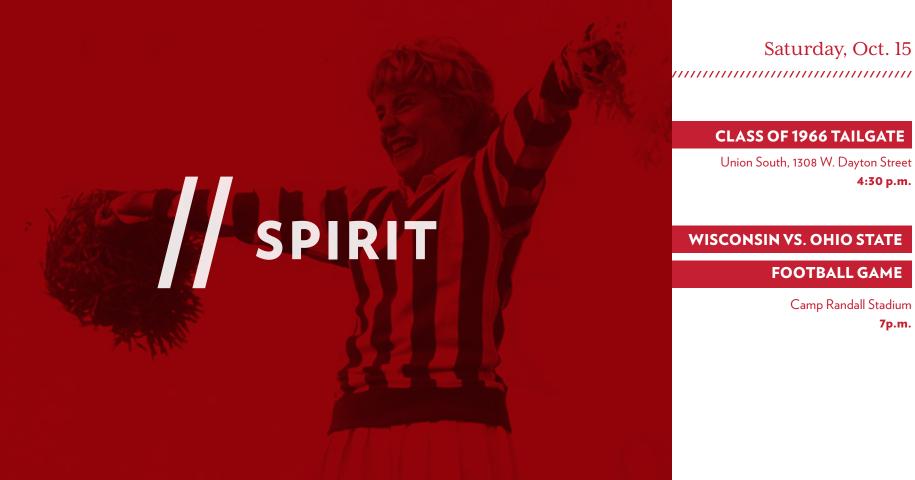

## Saturday, Oct. 15

## **CLASS OF 1966 TAILGATE**

Union South, 1308 W. Dayton Street 4:30 p.m.

WISCONSIN VS. OHIO STATE

**FOOTBALL GAME** 

Camp Randall Stadium 7p.m.

Get ready for the game in true Badger style! With food, fun, and loads of UW spirit, this tailgate has everything you need to keep the reunion revelry going.

Cheer on the Badgers in this Big Ten battle against the Buckeyes.

Sunday, Oct. 16