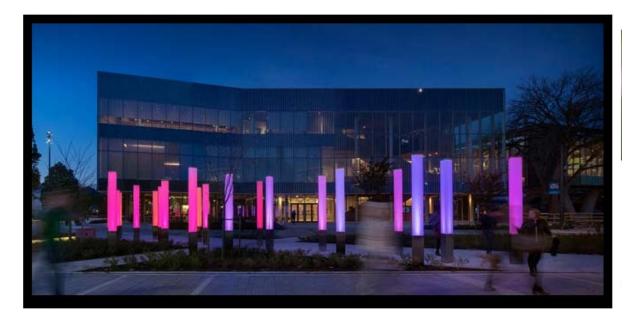

## And by Night:

## UBC - Leading Lights - Appendix 2: (cont.) Images of the Leading Lights

A place of gathering, central to the heart of campus:

This work recognizes the contributions of 4,300 donors to UBC's \$2B "start an evolution" campaign. Placed at a key intersection, this work creates a dynamic meeting point and bright spot on dark, rainy days. Names are engraved into triangular, internally-lit columns which form an interactive light show from dusk. Magenta colour ripples along the blue-green light of the installation as a viewer approaches, emulating the "ripple effect" brand identity of the campaign.