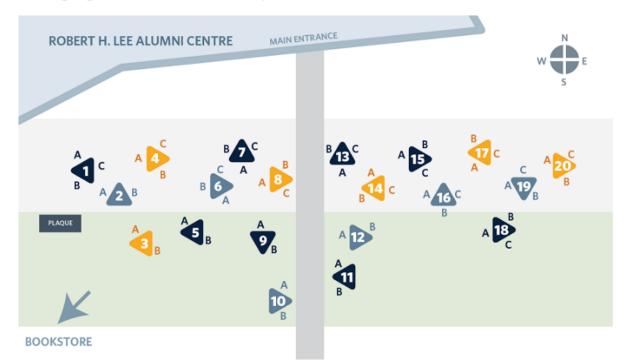

### UBC - Leading Lights - Appendix 4: Wayfinding map

A tool developed to look up a donor name engraved on the Leading Lights feature:

## Leading Lights Pillars Name Look-up

CLICK ON LINK FOR THE INTERACTIVE MAP: https://support.ubc.ca/donor-community/start-evolution-leading-lights/leading-lights-pillars/ Please contact the Stewardship unit if you require the password to access this protected area:

Download the Leading Lights Wayfinding map PDF version here: 📓 Wayfinding map.pdf