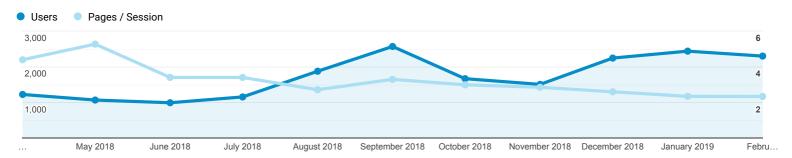

## **Audience Overview**



Apr 1, 2018 - Feb 28, 2019

Overview





| Lar      | nguage Users | % Users |        |
|----------|--------------|---------|--------|
| 1. en-   | us 15,642    |         | 95.40% |
| 2. fr    | 299          | 1.82%   |        |
| 3. c     | 210          | 1.28%   |        |
| 4. en-   | gb 60        | 0.37%   |        |
| 5. fi-fi | i 26         | 0.16%   |        |
| 6. ko-   | kr 22        | 0.13%   |        |
| 7. fr-f  | r 21         | 0.13%   |        |
| 8. pt-l  | br 16        | 0.10%   |        |
| 9. en    | 14           | 0.09%   |        |
| 10. en-  | ca 14        | 0.09%   |        |
|          |              |         |        |

## **Demographics: Age**

All Users
100.00% Users

Apr 1, 2018 - Feb 28, 2019

Explorer

Summary



| Age      | Acquisition                                       |