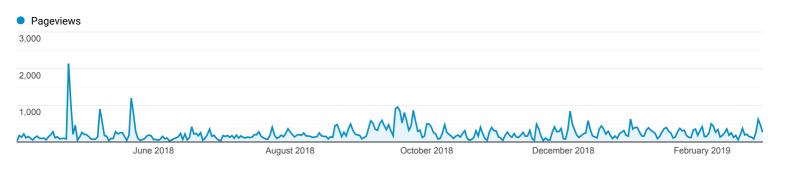

27.67%

38.30%

5.09%

**Explorer** 

| Page | Pageviews                                  | Unique<br>Pageviews                                 | Avg. Time on<br>Page                             | Entrances                                           | Bounce<br>Rate                             | % Exit                                     | Page<br>Value                                 |
|------|--------------------------------------------|-----------------------------------------------------|--------------------------------------------------|-----------------------------------------------------|--------------------------------------------|--------------------------------------------|-----------------------------------------------|
|      | <b>82,134</b> % of Total: 100.00% (82,134) | <b>62,375</b><br>% of Total:<br>100.00%<br>(62,375) | 00:01:14<br>Avg for View:<br>00:01:14<br>(0.00%) | <b>26,929</b><br>% of Total:<br>100.00%<br>(26,929) | <b>53.34%</b> Avg for View: 53.34% (0.00%) | <b>32.79%</b> Avg for View: 32.79% (0.00%) | \$0.00<br>% of<br>Total:<br>0.00%<br>(\$0.00) |
| 1. / | <b>11,296</b> (13.75%)                     | 8,831<br>(14.16%)                                   | 00:01:04                                         | 8,203<br>(30.46%)                                   | 43.16%                                     | 40.89%                                     | \$0.00<br>(0.00%)                             |