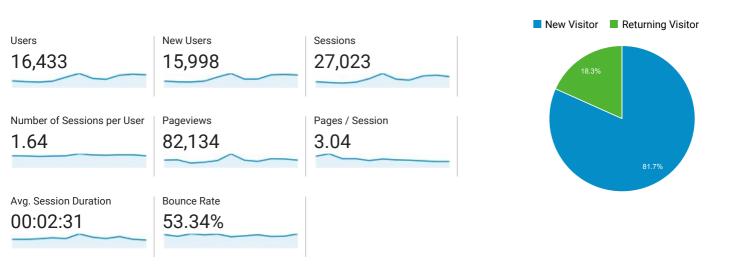

## Overview

All Users
100.00% Users

Apr 1, 2018 - Feb 28, 2019

Explorer

Summary

| Device Category | Acquisition                                  |                                                     |                                            | Behavior                                   |                                          |                                                | Conversions                                |                                  |                                            |  |
|-----------------|----------------------------------------------|-----------------------------------------------------|--------------------------------------------|--------------------------------------------|------------------------------------------|------------------------------------------------|--------------------------------------------|----------------------------------|--------------------------------------------|--|
| Device category | Users New Users Sessions                     |                                                     | Sessions                                   | Bounce Rate                                | Pages / Session                          | Avg. Session Duration                          | Goal Conversion Rate                       | Goal Completions                 | Goal Value                                 |  |
|                 | 16,433<br>% of Total:<br>100.00%<br>(16,433) | <b>16,015</b><br>% of Total:<br>100.11%<br>(15,998) | <b>27,023</b> % of Total: 100.00% (27,023) | <b>53.34%</b> Avg for View: 53.34% (0.00%) | 3.04<br>Avg for View:<br>3.04<br>(0.00%) | <b>00:02:31</b> Avg for View: 00:02:31 (0.00%) | 0.00%<br>Avg for View:<br>0.00%<br>(0.00%) | 0<br>% of Total:<br>0.00%<br>(0) | \$0.00<br>% of Total:<br>0.00%<br>(\$0.00) |  |
| 1. desktop      | <b>8,647</b> (52.96%)                        | <b>8,534</b> (53.29%)                               | <b>14,249</b> (52.73%)                     | 47.06%                                     | 3.43                                     | 00:03:12                                       | 0.00%                                      | 0<br>(0.00%)                     | \$0.00<br>(0.00%)                          |  |
| 2. mobile       | <b>6,712</b> (41.11%)                        | <b>6,544</b> (40.86%)                               | 11,126<br>(41.17%)                         | 61.70%                                     | 2.49                                     | 00:01:34                                       | 0.00%                                      | (0.00%)                          | \$0.00<br>(0.00%)                          |  |
| 3. tablet       | <b>967</b> (5.92%)                           | 937<br>(5.85%)                                      | <b>1,648</b> (6.10%)                       | 51.09%                                     | 3.40                                     | 00:02:56                                       | 0.00%                                      | 0<br>(0.00%)                     | \$0.00<br>(0.00%)                          |  |