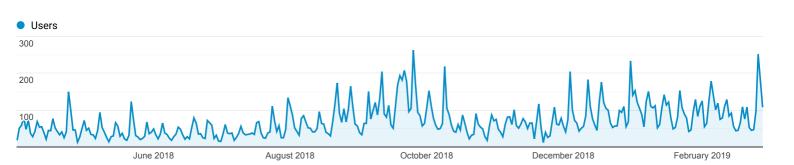

## **Audience Overview**

Apr 1, 2018 - Feb 28, 2019

Overview

| Lar      | nguage Users | % Users |        |
|----------|--------------|---------|--------|
| 1. en-   | us 15,642    |         | 95.40% |
| 2. fr    | 299          | 1.82%   |        |
| 3. c     | 210          | 1.28%   |        |
| 4. en-   | gb 60        | 0.37%   |        |
| 5. fi-fi | i 26         | 0.16%   |        |
| 6. ko-   | kr 22        | 0.13%   |        |
| 7. fr-f  | r 21         | 0.13%   |        |
| 8. pt-l  | br 16        | 0.10%   |        |
| 9. en    | 14           | 0.09%   |        |
| 10. en-  | ca 14        | 0.09%   |        |
|          |              |         |        |