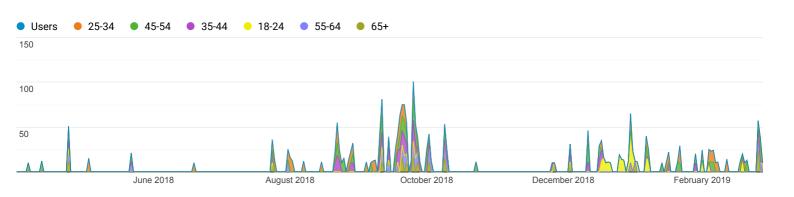

## **Demographics: Age**

All Users
100.00% Users

Apr 1, 2018 - Feb 28, 2019

Explorer

Summary

| Age      | Acquisition                                       |                                                   |                                          | Behavior                                     |                                           |                                                | Conversions                                |                                  |                                            |  |
|----------|---------------------------------------------------|---------------------------------------------------|------------------------------------------|----------------------------------------------|-------------------------------------------|------------------------------------------------|--------------------------------------------|----------------------------------|--------------------------------------------|--|
|          | Users                                             | New Users                                         | Sessions                                 | Bounce Rate                                  | Pages / Session                           | Avg. Session Duration                          | Goal Conversion Rate                       | Goal Completions                 | Goal Value                                 |  |
|          | <b>5,804</b><br>% of Total:<br>35.32%<br>(16,433) | <b>5,554</b><br>% of Total:<br>34.72%<br>(15,998) | <b>9,842</b> % of Total: 36.42% (27,023) | <b>47.49%</b> Avg for View: 53.34% (-10.96%) | 3.39<br>Avg for View:<br>3.04<br>(11.65%) | <b>00:02:45</b> Avg for View: 00:02:31 (8.99%) | 0.00%<br>Avg for View:<br>0.00%<br>(0.00%) | 0<br>% of Total:<br>0.00%<br>(0) | \$0.00<br>% of Total:<br>0.00%<br>(\$0.00) |  |
| 1. 25-34 | 1,390<br>(22.73%)                                 | 1,301<br>(23.42%)                                 | <b>2,234</b> (22.70%)                    | 50.13%                                       | 3.33                                      | 00:02:46                                       | 0.00%                                      | (0.00%)                          | \$0.00<br>(0.00%)                          |  |
| 2. 45-54 | <b>1,183</b> (19.34%)                             | <b>1,062</b> (19.12%)                             | 1,818<br>(18.47%)                        | 53.36%                                       | 3.46                                      | 00:02:14                                       | 0.00%                                      | (0.00%)                          | \$0.00<br>(0.00%)                          |  |
| 3. 35-44 | <b>1,078</b> (17.63%)                             | <b>1,003</b> (18.06%)                             | <b>1,655</b> (16.82%)                    | 51.18%                                       | 3.48                                      | 00:03:00                                       | 0.00%                                      | (0.00%)                          | \$0.00<br>(0.00%)                          |  |
| 4. 55-64 | <b>966</b> (15.79%)                               | 833<br>(15.00%)                                   | <b>1,399</b> (14.21%)                    | 48.68%                                       | 3.66                                      | 00:02:37                                       | 0.00%                                      | (0.00%)                          | \$0.00<br>(0.00%)                          |  |
| 5. 18-24 | <b>772</b> (12.62%)                               | <b>725</b> (13.05%)                               | <b>1,379</b> (14.01%)                    | 36.69%                                       | 2.64                                      | 00:03:24                                       | 0.00%                                      | (0.00%)                          | \$0.00<br>(0.00%)                          |  |
| 6. 65+   | <b>727</b> (11.89%)                               | 630<br>(11.34%)                                   | <b>1,357</b> (13.79%)                    | 40.53%                                       | 3.80                                      | 00:02:31                                       | 0.00%                                      | 0<br>(0.00%)                     | \$0.00<br>(0.00%)                          |  |