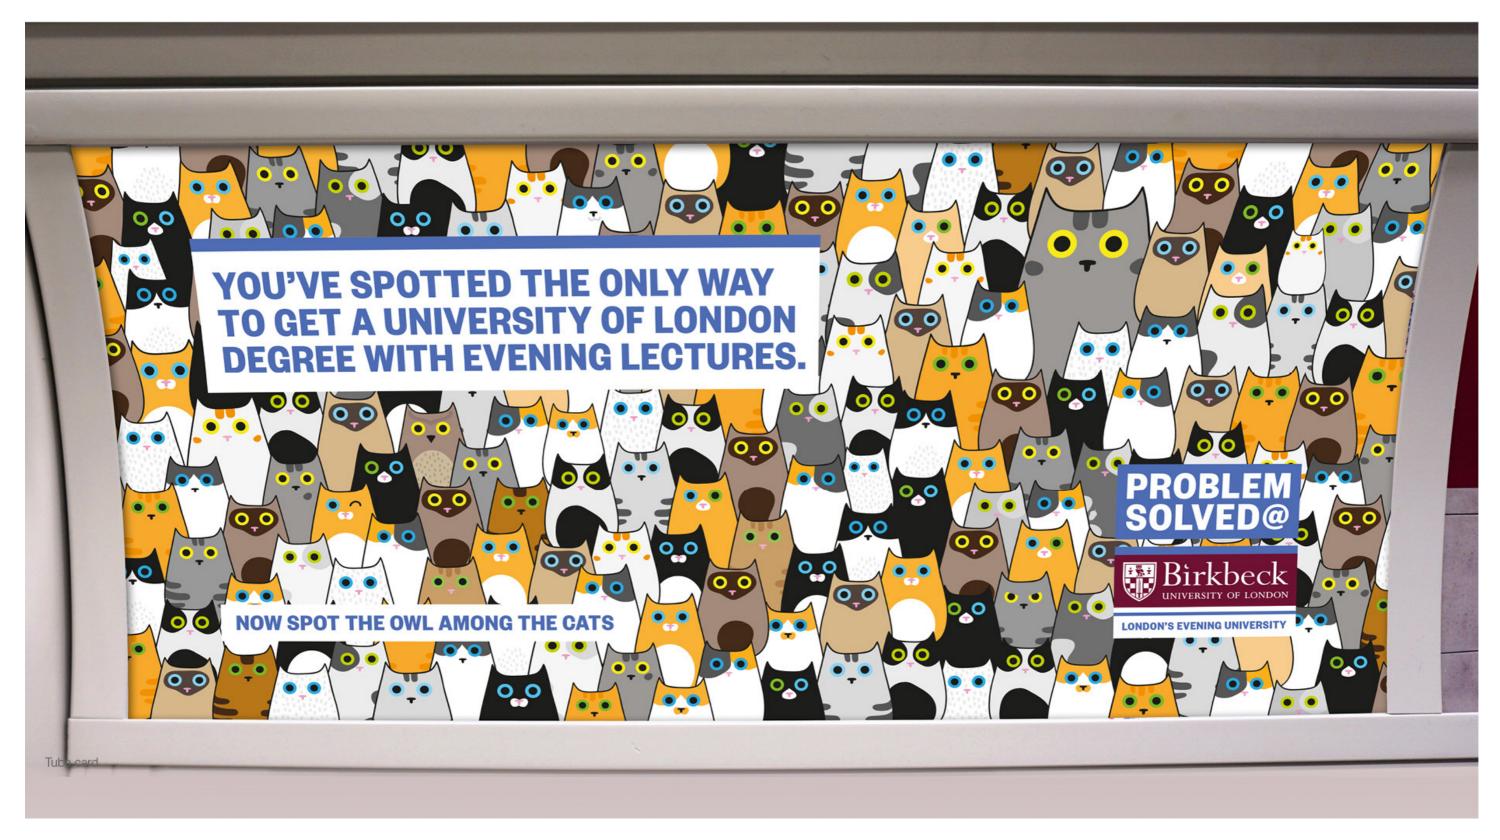

A selection of collateral for the Birkbeck 'Problem solved' campaign

























Web





## **GET A PRESTIGIOUS** UNIVERSITY **OF LONDON DEGREE** THAT IS RECOGNISED **AROUND THE WORLD**

## Dear NAME

globally recognised qualifications. It's the UK's only evening university - meaning your daytimes are free to study, work or explore the city.

will help you gain the knowledge, skills and competencies needed to analyse critical issues. Join Birkbeck's international community of learners, build professional contacts and set yourself up for a successful future with one of its courses.

develop a strong grounding in social theorising and methods. Join its international community of learners, build professional contacts and set yourself up for a successful future.