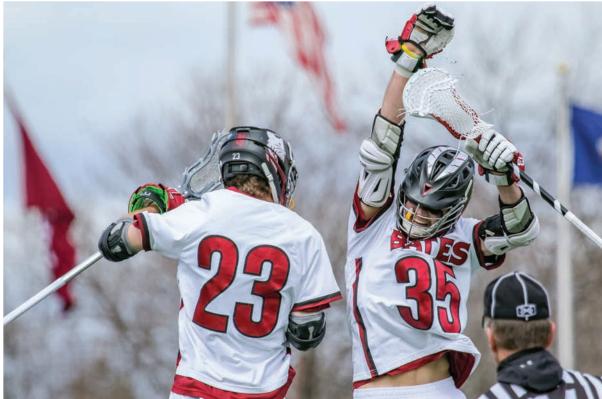

#### Inside cover

Got your back: The women's ultimate team huddles during practice in September 2016.

Seniors Charlie Fay, left, and Andrew Melvin celebrate a goal during the April 2017 lacrosse victory over Middlebury that put the Bobcats' record at 10-0 for the season. (Brewster Burns for Bates College)