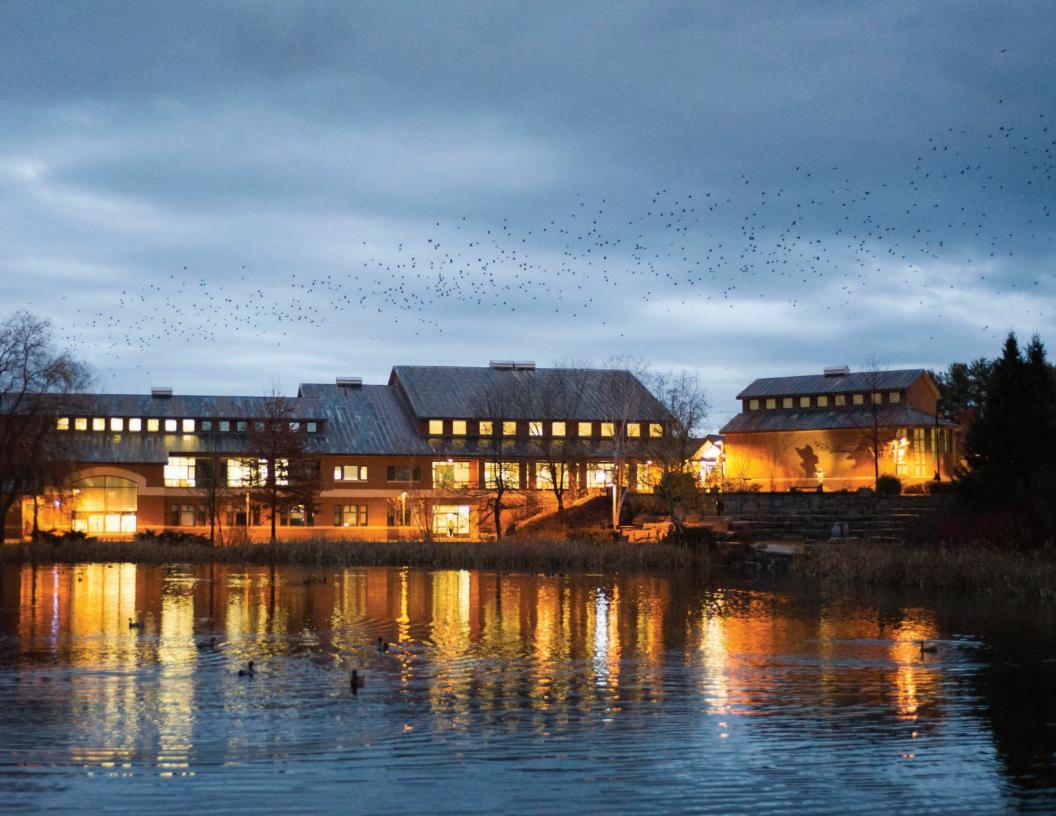

Photography: All photography by Phyllis Graber Jensen and Josh Kuckens, unless otherwise noted.

© Bates College 2017

Printing: Penmor Lithographers, Lewiston, Maine

Printed on recycled paper

Warming up after their leap through the ice into Lake Andrews, Bates Outing Club members show the flag during the 2017 Puddle Jump. The Outing Club produces the annual frigid frolic.