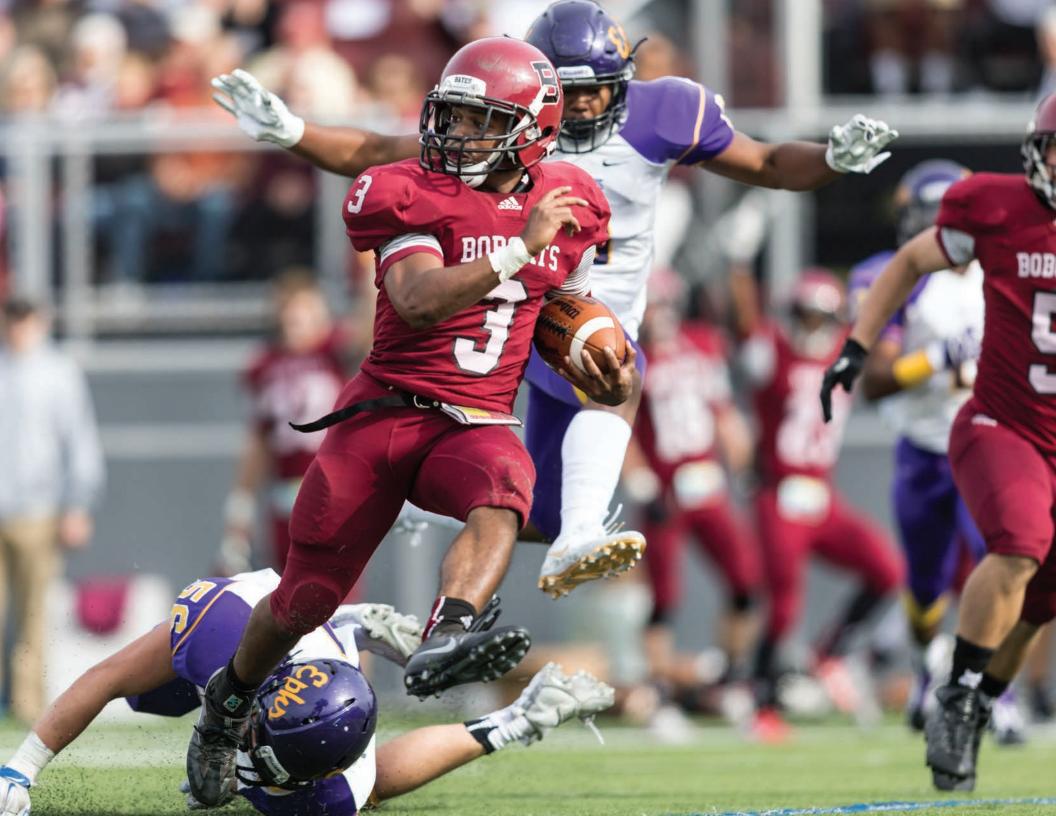

Frank Williams '18 turns in a monster performance as the Bobcats beat Williams during Back to Bates Weekend 2016, catching a career-high nine passes for a spectacular 223 yards and three touchdowns.