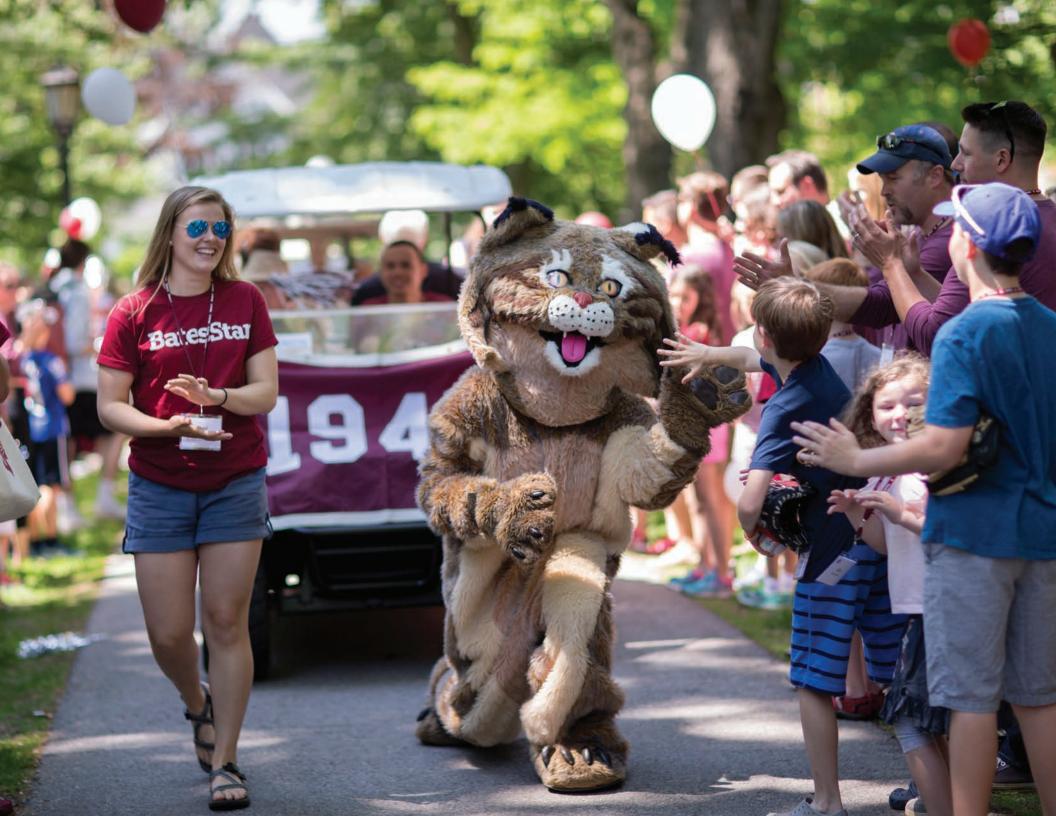

The Bobcat and the BatesStars — members of the Bates Student Alumni Reunion program — help keep the smiles coming during Reunion. Here, BatesStar Hope Logan '18 of Boothbay Harbor, Maine, and the glad-handing 'Cat lead the Class of 1947 in the Reunion parade.