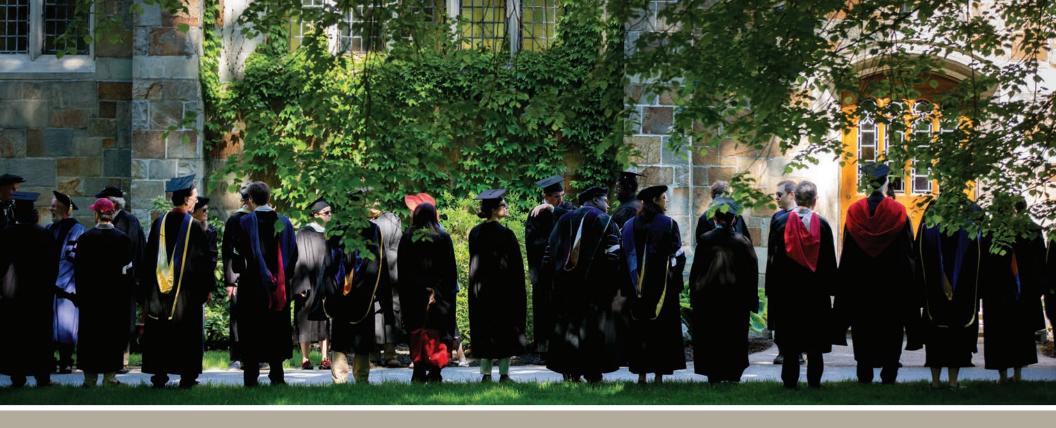

#### Above

Colorful ornaments on faculty regalia contrast with Gomes Chapel during Commencement 2017.

Items in this calendar were checked for accuracy at the time of publication but are subject to change. Times listed are calculated for the Americas. Solstice and equinox dates are based on Greenwich Mean Time.