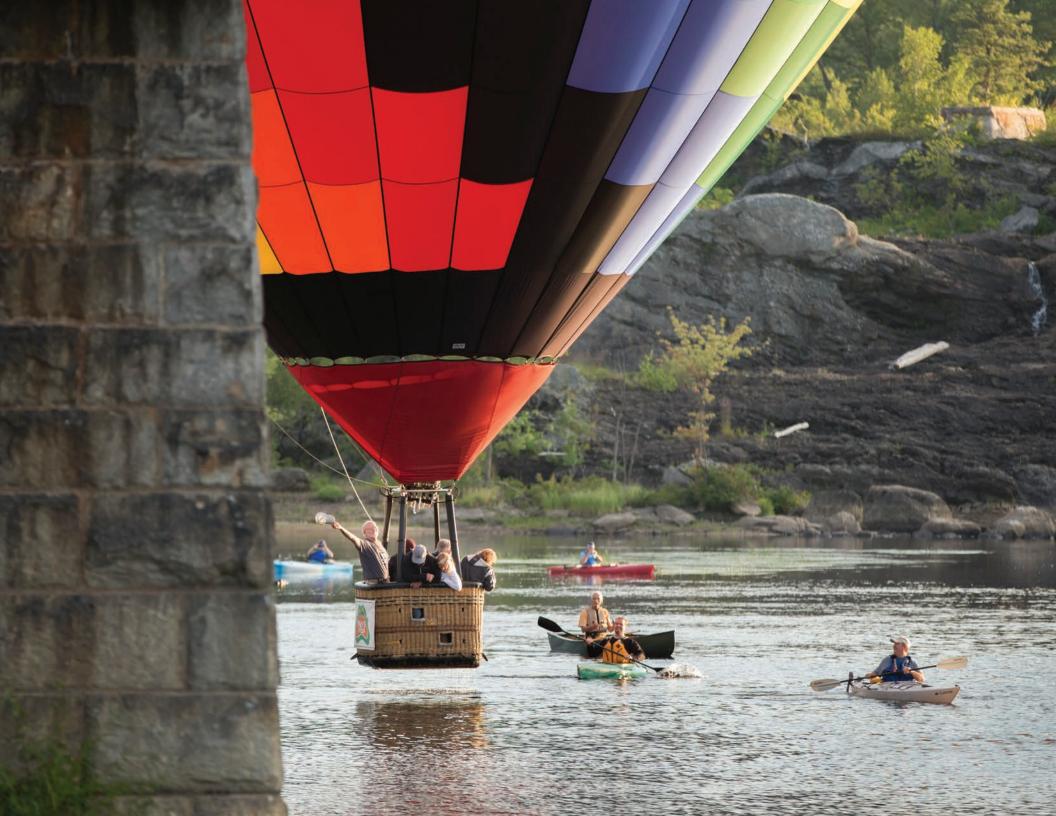

A beloved (and photogenic) tradition in Lewiston-Auburn, the Great Falls Balloon Festival takes place every August. In this view from Auburn's Riverwalk, paddlers surround a hot air balloon as it skims the surface of the Androscoggin River.