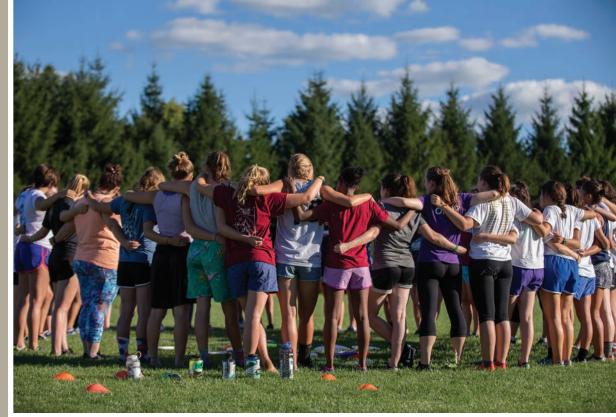

#### Inside cover

Got your back: The women's ultimate team huddles during practice in September 2016.

Seniors Charlie Fay, left, and Andrew Melvin celebrate a goal during the April 2017 lacrosse victory over Middlebury that put the Bobcats' record at 10-0 for the season. (Brewster Burns for Bates College)