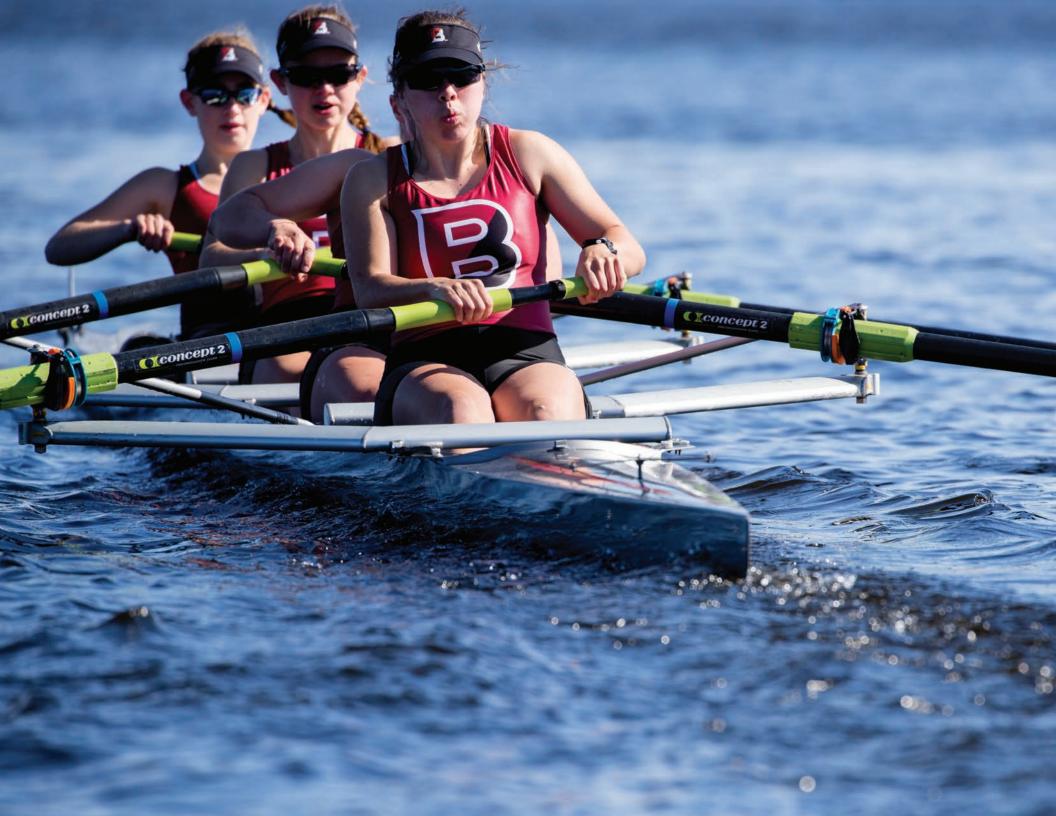

The Bates women rowers' varsity four races to a win over Bowdoin and Colby in the 2017 Presidents Cup regatta, held on the Androscoggin River in Greene. Bates' rowing teams compete in both the spring and an abbreviated fall season.