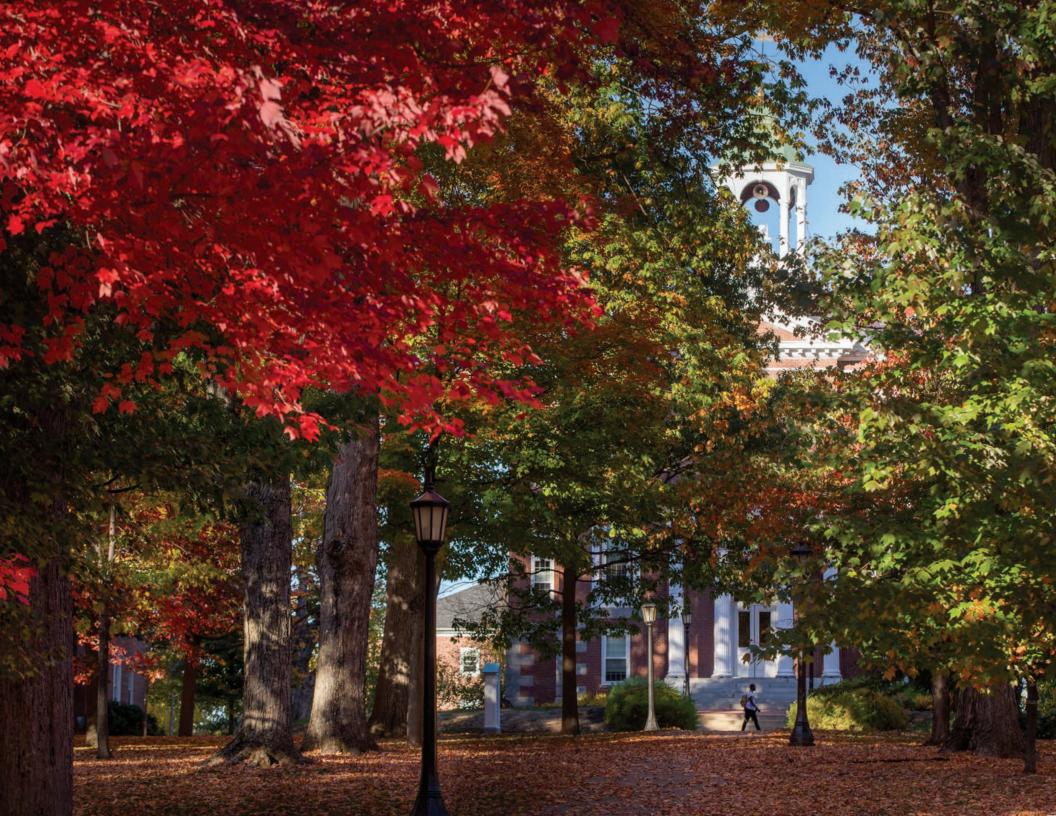

In a treat for the leaf-peepers, fall colors saturate a view of Hathorn Hall and the Historic Quad on a mid-October day.