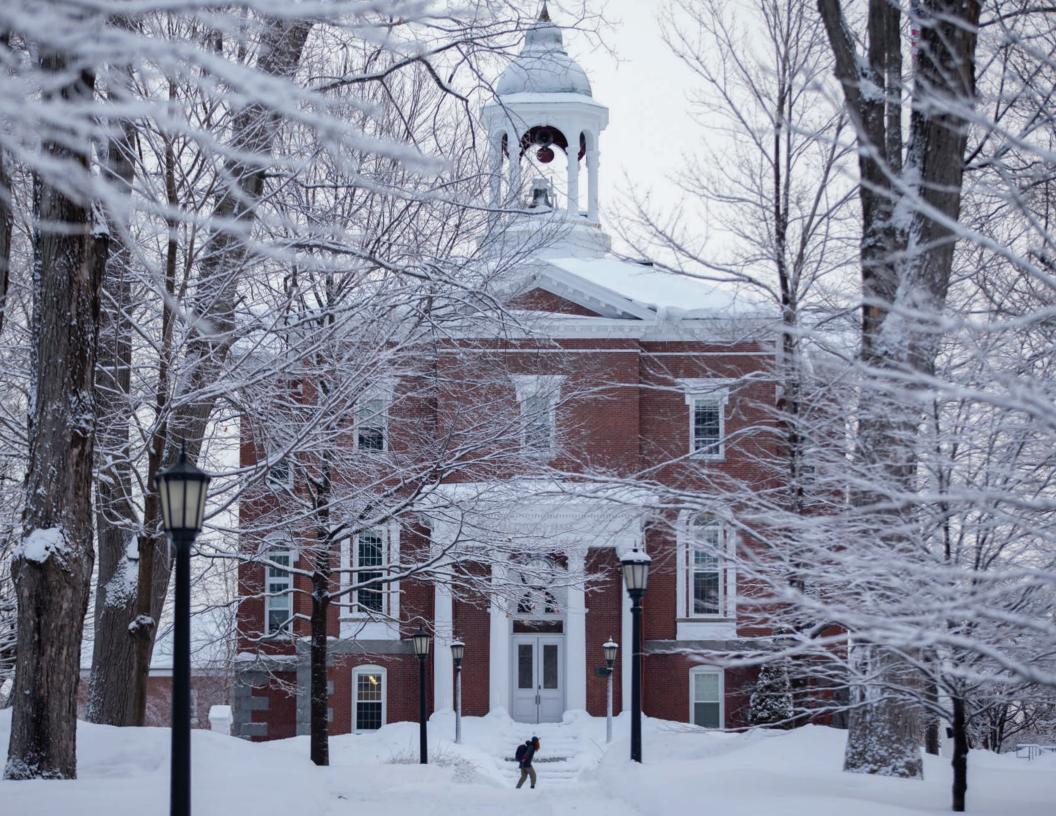

An airborne Malcolm Delpeche '17 slams a breakaway dunk for Bates against Williams on Feb. 12, 2017. His three blocked shots in the game added to his team-record career total. Meanwhile, twin Marcus Delpeche became Bates' 33rd player to score 1,000 career points. (Russ Dillingham for Bates College)