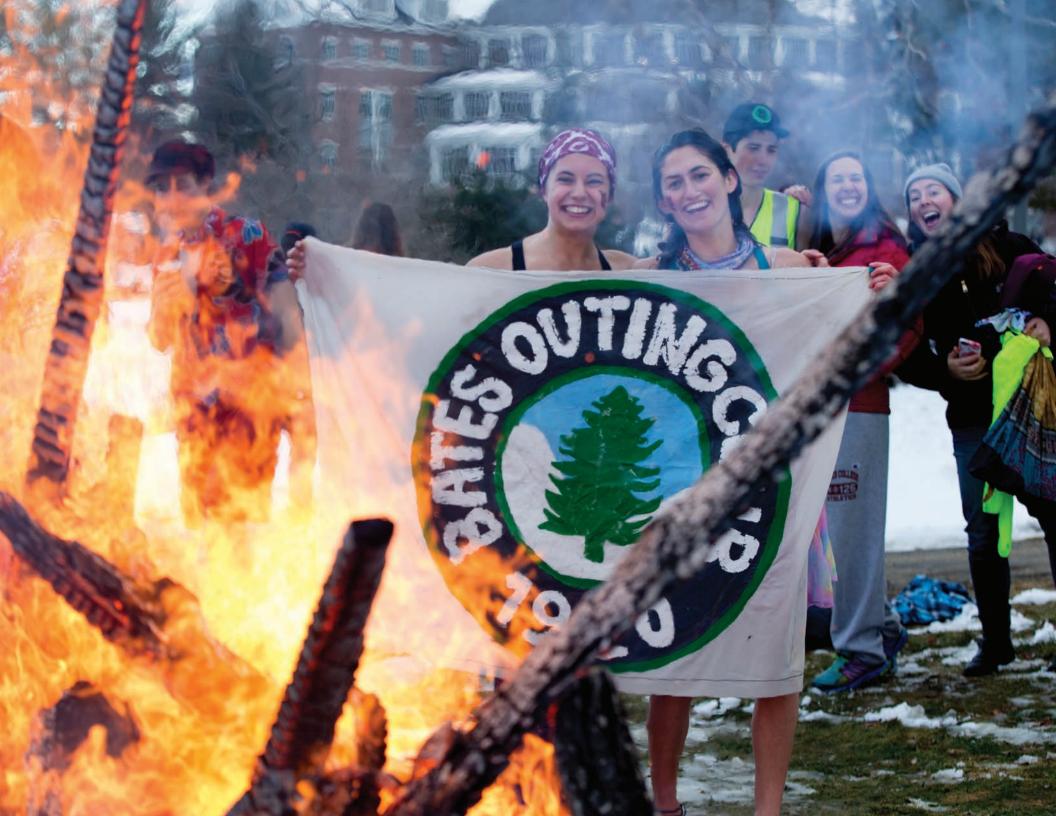

Five snowfalls delivered nearly 50 inches of snow to Bates during a single week in February 2017, including 11.5 inches on the 9th and 19.5 inches on the 13th. This image was taken early Feb. 16, at the end of the snowy streak.