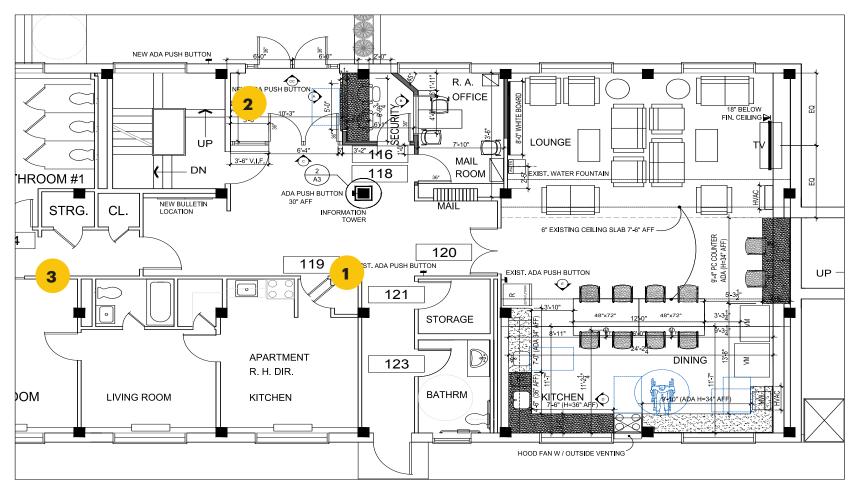

### Signage plan

2 LOUNGE AREA DEMOLITION / PROPOSED LAYOUT

SCALE: 1/4"=1"-0"

### Other considerations:

- move existing white board in location "B" to location "A"
- relocate bulletin board from lounge area to location "B"
- keep digital sign in location "B"
- move dedication plaque in vestibule to location "C"
- dispose of pin letter board
- within residential side of hallway
- move mirror to opposite wall with missing board
- keep all bulletin boards

### Signage plan

LOUNGE AREA DEMOLITION / PROPOSED LAYOUT

SCALE: 1/4"=1"-0"