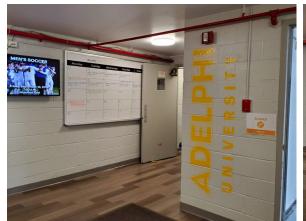

### Other considerations:

- move existing white board in location "B" to location "A"
- relocate bulletin board from lounge area to location "B"
- keep digital sign in location "B"
- move dedication plaque in vestibule to location "C"
- dispose of pin letter board
- within residential side of hallway
- move mirror to opposite wall with missing board
- keep all bulletin boards