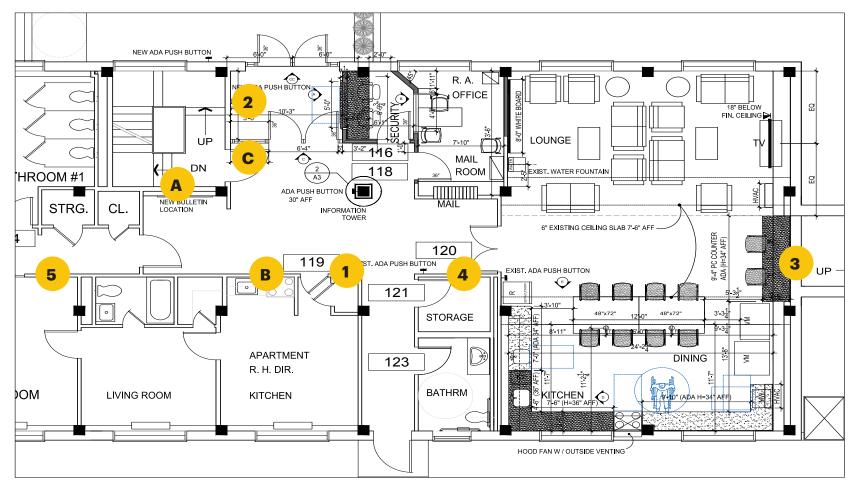

### Signage plan

2 LOUNGE AREA DEMOLITION / PROPOSED LAYOUT

SCALE: 1/4"=1"-0"

### Other considerations:

- move existing white board in location "B" to location "A"
- relocate bulletin board from lounge area to location "B"
- keep digital sign in location "B"
- move dedication plaque in vestibule to location "C"
- dispose of pin letter board
- within residential side of hallway
- move mirror to opposite wall with missing board
- keep all bulletin boards

### Signage plan

LOUNGE AREA DEMOLITION / PROPOSED LAYOUT

SCALE: 1/4"=1"-0"