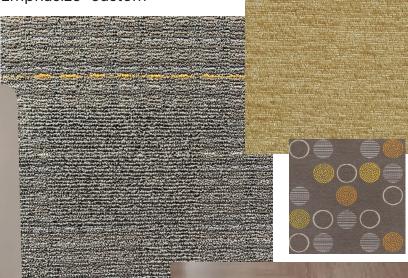

### **Current Interior**

# current first floor lobby



current interior doors



current lounge



current kitchen



current lounge



current lounge and kitchen



### **Proposed materials**





laminate for cabinets
Formica

Sarum Gray

# **carpet** Tandus

Emphasize- custom



**upholstery**Mayer Fabrics
Malibu
Seal

## upholstery

Mayer Fabrics Malibu Chamois

### upholstery

Momentum Amuse Alloy

### paint colors

Stone Harbor 2111-50 Barren Plain

Calm OC-22



## **Proposed furniture**







end tables

dining table
KI Connection Zone Benching
chairs
KI Strive



**RENOVATION:** Chapman Hall

# UNIVERSITY

**NEW YORK** 



Chappy Chappy





### Signage plan



2 LOUNGE AREA DEMOLITION / PROPOSED LAYOUT

SCALE: 1/4"=1"-0"

### Other considerations:

- move existing white board in location "B" to location "A"
- relocate bulletin board from lounge area to location "B"
- keep digital sign in location "B"
- move dedication plaque in vestibule to location "C"
- dispose of pin letter board
- within residential side of hallway
- move mirror to opposite wall with